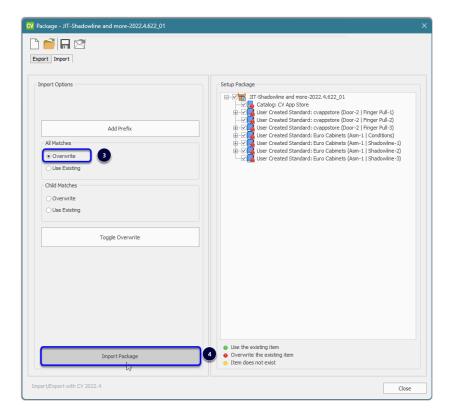

## Cabinet Vision Training - Shadowline Channel and more - Import Guide

- 1. Select the "Import" tab
- 2. Open An Existing Package
- 3. Overwrite all Matches (If any)
- 4. Import Package and click OK

Import Complete - You're nearly done - Time to test things out...