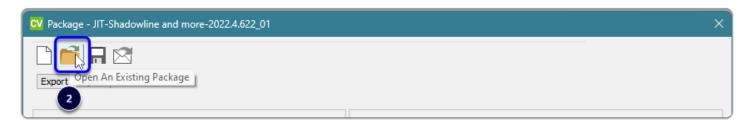

## Cabinet Vision Training - Shadowline Channel and more - Import Guide

- 1. Select the "Import" tab
- 2. Open An Existing Package
- 3. Overwrite all Matches (If any)
- 4. Import Package and click OK

Import Complete - You're nearly done - Time to test things out...