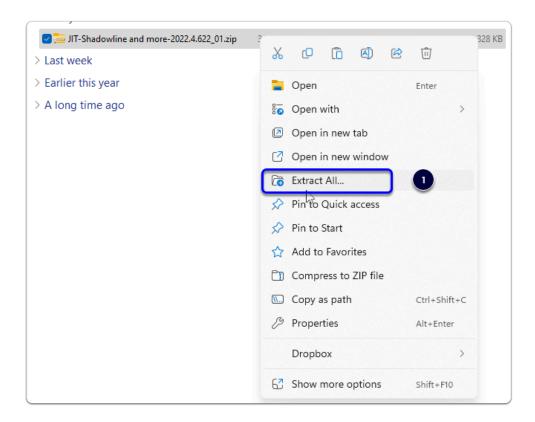

#### **Extract the Download**

- 1. Right click > Extract All
- 2. Un-check "Show extracted files when complete"
- 3. Extract
  - An easy way is to place a copy of the zip file into your job folder > Right Click and 'Extract All'