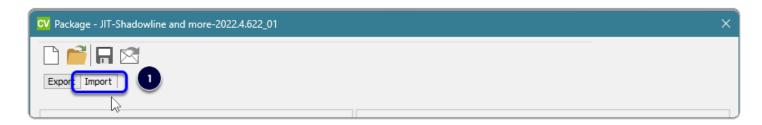

## Cabinet Vision Training - Shadowline Channel and more - Import Guide

- 1. Select the "Import" tab
- 2. Open An Existing Package
- 3. Overwrite all Matches (If any)
- 4. Import Package and click OK

Import Complete - You're nearly done - Time to test things out...