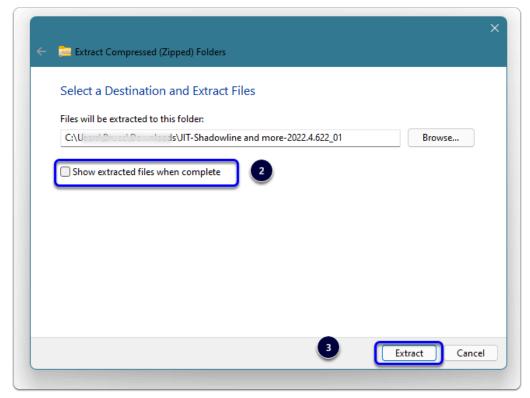

#### **Extract the Download**

- 1. Right click > Extract All
- 2. Un-check "Show extracted files when complete"
- 3. Extract
  - An easy way is to place a copy of the zip file into your job folder > Right Click and 'Extract All'