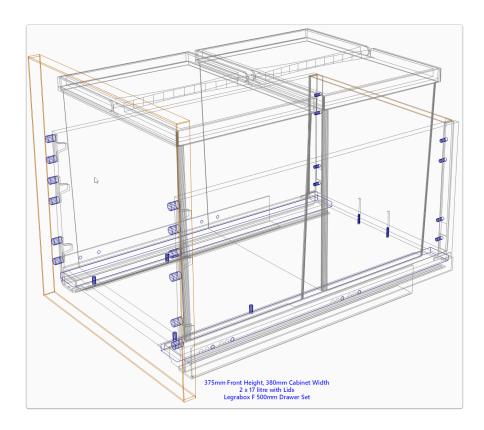

| User Created Standard              | Description         |
|------------------------------------|---------------------|
| Joinery IT (Dwr-Blum Wesco Bins-1) | (1 of 5) Wesco Bins |

| User Created Standard              | Description         |
|------------------------------------|---------------------|
| Joinery IT (Dwr-Blum Wesco Bins-2) | (2 of 5) Wesco Bins |
| Joinery IT (Dwr-Blum Wesco Bins-3) | (3 of 5) Wesco Bins |
| Joinery IT (Dwr-Blum Wesco Bins-4) | (4 of 5) Wesco Bins |
| Joinery IT (Dwr-Blum Wesco Bins-5) | (5 of 5) Wesco Bins |