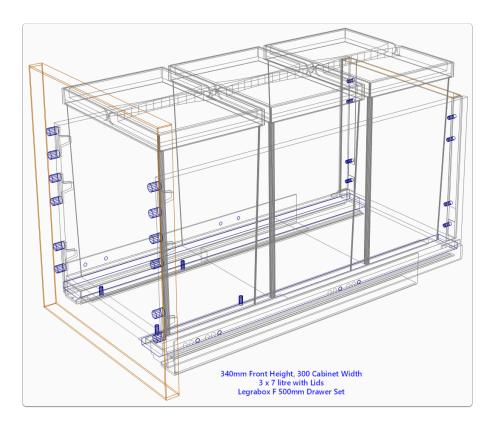

| User Created Standard              | Description         |
|------------------------------------|---------------------|
| Joinery IT (Dwr-Blum Wesco Bins-1) | (1 of 5) Wesco Bins |

| User Created Standard              | Description         |
|------------------------------------|---------------------|
| Joinery IT (Dwr-Blum Wesco Bins-2) | (2 of 5) Wesco Bins |
| Joinery IT (Dwr-Blum Wesco Bins-3) | (3 of 5) Wesco Bins |
| Joinery IT (Dwr-Blum Wesco Bins-4) | (4 of 5) Wesco Bins |
| Joinery IT (Dwr-Blum Wesco Bins-5) | (5 of 5) Wesco Bins |