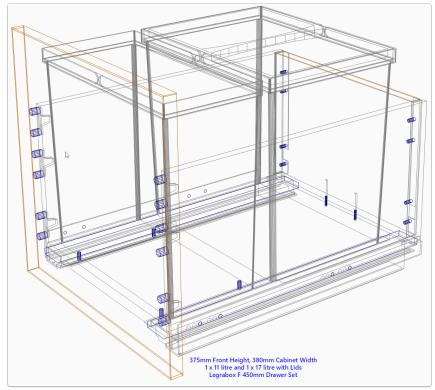

## Blum Wesco Bins for Legrabox and Antaro - What's Included

#### **Contents of this Article...**

- Wesco Bins Materials included in this package
- Wesco Bins 3D Previews Legrabox (Wire-frame view)
- Wesco Top-Mount 3D Previews (Antaro only)
- Wesco Bins UCS

| Materials                                                           | SKU        | Description                         |
|---------------------------------------------------------------------|------------|-------------------------------------|
| Bin set Pullboy Z for 450 cabinet width 2x20 Litres                 | 380 002 02 | Wesco top mounted bin for<br>Antaro |
| Bin set Pullboy Z for 600 cabinet width 2x10 litres and 2x20 litres | 380 002 11 | Wesco top mounted bin for<br>Antaro |
| Bin 5 litres - 152 x 152 x 295H                                     | 380 104 96 | Wesco 5 litre bin                   |
| Bin 7 litres - 152 x 225 x 260H                                     | 380 105 00 | Wesco 7 litre bin                   |
| Bin 8 litres - 152 x 225 x 295H                                     | 380 105 18 | Wesco 8 litre bin                   |
| Bin 11 litres - 152 x 304 x 295H                                    | 380 105 26 | Wesco 11 litre bin                  |
| Bin 15 litres - 225 x 304 x 260H                                    | 380 105 34 | Wesco 15 litre bin                  |
| Bin 17 litres - 225 x 304 x 295H                                    | 380 105 42 | Wesco 17 litre bin                  |
| Bin 29 litres - 225 x 304 x 460H                                    | 380 105 51 | Wesco 29 litre bin                  |
| Bin 30 litres - 223 x 418 x                                         | 380 105 69 | Wesco 30 litre bin                  |