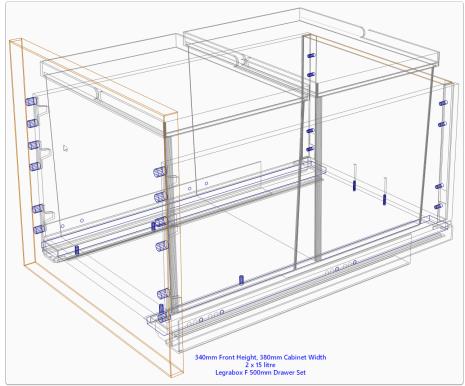

| User Created Standard              | Description         |
|------------------------------------|---------------------|
| Joinery IT (Dwr-Blum Wesco Bins-1) | (1 of 5) Wesco Bins |

| User Created Standard              | Description         |
|------------------------------------|---------------------|
| Joinery IT (Dwr-Blum Wesco Bins-2) | (2 of 5) Wesco Bins |
| Joinery IT (Dwr-Blum Wesco Bins-3) | (3 of 5) Wesco Bins |
| Joinery IT (Dwr-Blum Wesco Bins-4) | (4 of 5) Wesco Bins |
| Joinery IT (Dwr-Blum Wesco Bins-5) | (5 of 5) Wesco Bins |