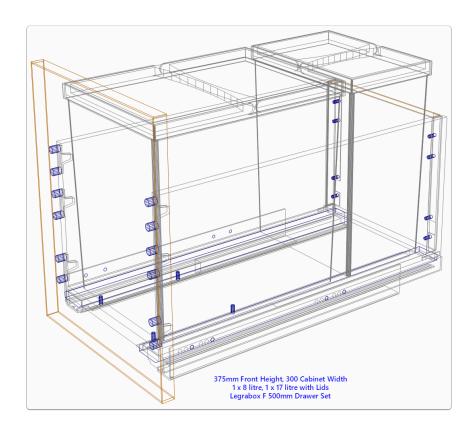

| User Created Standard              | Description         |
|------------------------------------|---------------------|
| Joinery IT (Dwr-Blum Wesco Bins-1) | (1 of 5) Wesco Bins |

| User Created Standard              | Description         |
|------------------------------------|---------------------|
| Joinery IT (Dwr-Blum Wesco Bins-2) | (2 of 5) Wesco Bins |
| Joinery IT (Dwr-Blum Wesco Bins-3) | (3 of 5) Wesco Bins |
| Joinery IT (Dwr-Blum Wesco Bins-4) | (4 of 5) Wesco Bins |
| Joinery IT (Dwr-Blum Wesco Bins-5) | (5 of 5) Wesco Bins |