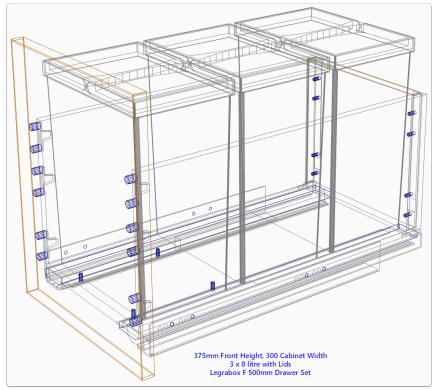

| User Created Standard              | Description         |
|------------------------------------|---------------------|
| Joinery IT (Dwr-Blum Wesco Bins-1) | (1 of 5) Wesco Bins |

| User Created Standard              | Description         |
|------------------------------------|---------------------|
| Joinery IT (Dwr-Blum Wesco Bins-2) | (2 of 5) Wesco Bins |
| Joinery IT (Dwr-Blum Wesco Bins-3) | (3 of 5) Wesco Bins |
| Joinery IT (Dwr-Blum Wesco Bins-4) | (4 of 5) Wesco Bins |
| Joinery IT (Dwr-Blum Wesco Bins-5) | (5 of 5) Wesco Bins |