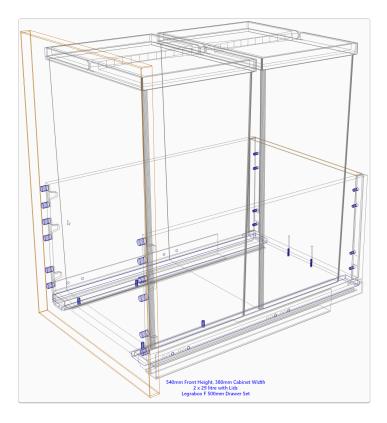

## Blum Wesco Bins for Legrabox and Antaro - What's Included

#### **Contents of this Article...**

- Wesco Bins Materials included in this package
- Wesco Bins 3D Previews Legrabox (Wire-frame view)
- Wesco Top-Mount 3D Previews (Antaro only)
- Wesco Bins UCS

| Materials                                                           | SKU        | Description                         |
|---------------------------------------------------------------------|------------|-------------------------------------|
| Bin set Pullboy Z for 450 cabinet width 2x20 Litres                 | 380 002 02 | Wesco top mounted bin for<br>Antaro |
| Bin set Pullboy Z for 600 cabinet width 2x10 litres and 2x20 litres | 380 002 11 | Wesco top mounted bin for<br>Antaro |
| Bin 5 litres - 152 x 152 x 295H                                     | 380 104 96 | Wesco 5 litre bin                   |
| Bin 7 litres - 152 x 225 x 260H                                     | 380 105 00 | Wesco 7 litre bin                   |
| Bin 8 litres - 152 x 225 x 295H                                     | 380 105 18 | Wesco 8 litre bin                   |
| Bin 11 litres - 152 x 304 x 295H                                    | 380 105 26 | Wesco 11 litre bin                  |
| Bin 15 litres - 225 x 304 x 260H                                    | 380 105 34 | Wesco 15 litre bin                  |
| Bin 17 litres - 225 x 304 x 295H                                    | 380 105 42 | Wesco 17 litre bin                  |
| Bin 29 litres - 225 x 304 x 460H                                    | 380 105 51 | Wesco 29 litre bin                  |
| Bin 30 litres - 223 x 418 x                                         | 380 105 69 | Wesco 30 litre bin                  |