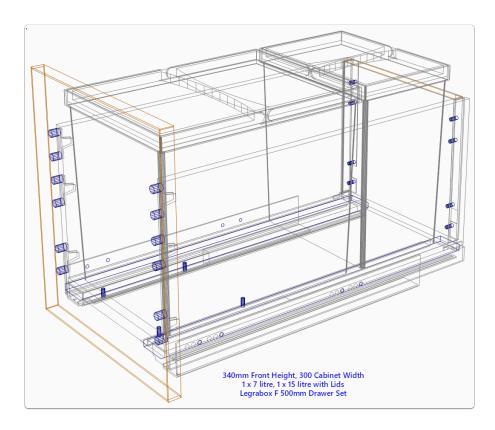

| User Created Standard              | Description         |
|------------------------------------|---------------------|
| Joinery IT (Dwr-Blum Wesco Bins-1) | (1 of 5) Wesco Bins |

| User Created Standard              | Description         |
|------------------------------------|---------------------|
| Joinery IT (Dwr-Blum Wesco Bins-2) | (2 of 5) Wesco Bins |
| Joinery IT (Dwr-Blum Wesco Bins-3) | (3 of 5) Wesco Bins |
| Joinery IT (Dwr-Blum Wesco Bins-4) | (4 of 5) Wesco Bins |
| Joinery IT (Dwr-Blum Wesco Bins-5) | (5 of 5) Wesco Bins |