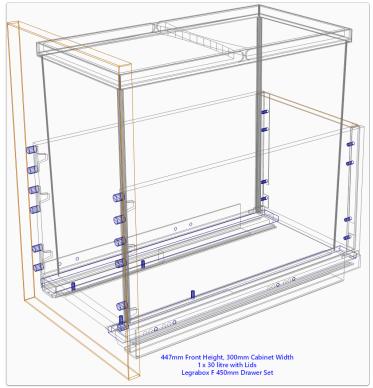

| User Created Standard              | Description         |
|------------------------------------|---------------------|
| Joinery IT (Dwr-Blum Wesco Bins-1) | (1 of 5) Wesco Bins |

| User Created Standard              | Description         |
|------------------------------------|---------------------|
| Joinery IT (Dwr-Blum Wesco Bins-2) | (2 of 5) Wesco Bins |
| Joinery IT (Dwr-Blum Wesco Bins-3) | (3 of 5) Wesco Bins |
| Joinery IT (Dwr-Blum Wesco Bins-4) | (4 of 5) Wesco Bins |
| Joinery IT (Dwr-Blum Wesco Bins-5) | (5 of 5) Wesco Bins |