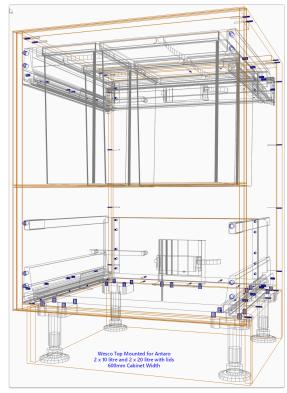

## Blum Wesco Bins for Legrabox and Antaro - What's Included

#### **Contents of this Article...**

- Wesco Bins Materials included in this package
- Wesco Bins 3D Previews Legrabox (Wire-frame view)
- Wesco Top-Mount 3D Previews (Antaro only)
- Wesco Bins UCS

| Materials                                                           | SKU        | Description                         |
|---------------------------------------------------------------------|------------|-------------------------------------|
| Bin set Pullboy Z for 450 cabinet width 2x20 Litres                 | 380 002 02 | Wesco top mounted bin for<br>Antaro |
| Bin set Pullboy Z for 600 cabinet width 2x10 litres and 2x20 litres | 380 002 11 | Wesco top mounted bin for<br>Antaro |
| Bin 5 litres - 152 x 152 x 295H                                     | 380 104 96 | Wesco 5 litre bin                   |
| Bin 7 litres - 152 x 225 x 260H                                     | 380 105 00 | Wesco 7 litre bin                   |
| Bin 8 litres - 152 x 225 x 295H                                     | 380 105 18 | Wesco 8 litre bin                   |
| Bin 11 litres - 152 x 304 x 295H                                    | 380 105 26 | Wesco 11 litre bin                  |
| Bin 15 litres - 225 x 304 x 260H                                    | 380 105 34 | Wesco 15 litre bin                  |
| Bin 17 litres - 225 x 304 x 295H                                    | 380 105 42 | Wesco 17 litre bin                  |
| Bin 29 litres - 225 x 304 x 460H                                    | 380 105 51 | Wesco 29 litre bin                  |
| Bin 30 litres - 223 x 418 x                                         | 380 105 69 | Wesco 30 litre bin                  |