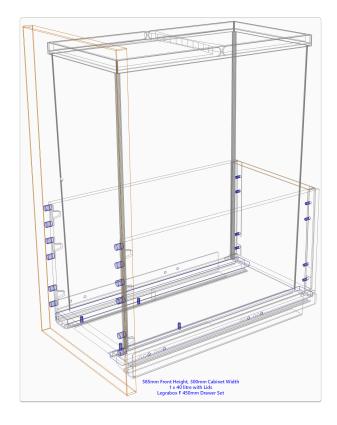

| User Created Standard              | Description         |
|------------------------------------|---------------------|
| Joinery IT (Dwr-Blum Wesco Bins-1) | (1 of 5) Wesco Bins |

| User Created Standard              | Description         |
|------------------------------------|---------------------|
| Joinery IT (Dwr-Blum Wesco Bins-2) | (2 of 5) Wesco Bins |
| Joinery IT (Dwr-Blum Wesco Bins-3) | (3 of 5) Wesco Bins |
| Joinery IT (Dwr-Blum Wesco Bins-4) | (4 of 5) Wesco Bins |
| Joinery IT (Dwr-Blum Wesco Bins-5) | (5 of 5) Wesco Bins |