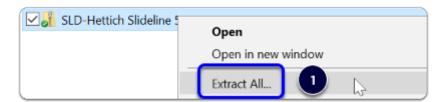

#### Our next step is to Unzip the download

- 1. Right click > Extract All
- 2. Un-check "Show extracted files when complete"
- 3. Extract

Apps to make Cabinet Vision work for you.