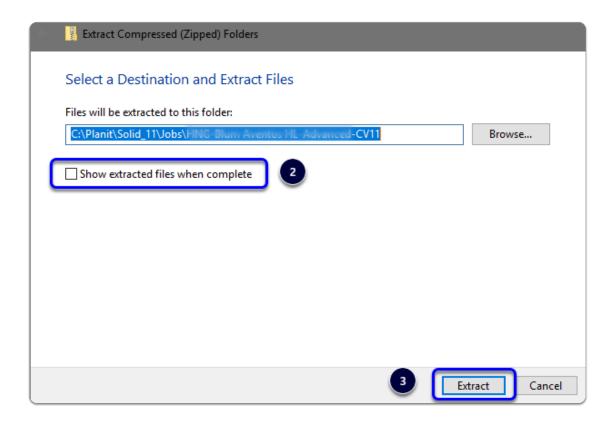

#### Our next step is to Unzip the download

- 1. Right click > Extract All
- 2. Un-check "Show extracted files when complete"
- 3. Extract

Apps to make Cabinet Vision work for you.