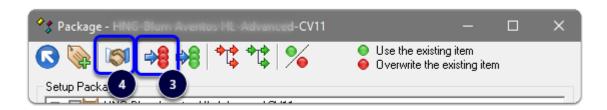

## **Hettich Slideline 55 - Import Guide**

We're ready to import the package into Cabinet Vision > Splash Screen > Utilities > Setup Utility

- 1. Open the package
- 2. Switch to import mode Swap between Creation and Import Modes
- 3. Overwrite all Matches
- 4. Import Package Contents
- 5. Click OK