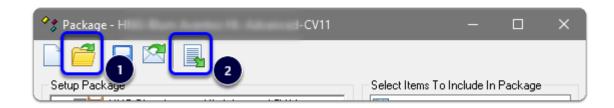

## **Hettich Slideline 55 - Import Guide**

We're ready to import the package into Cabinet Vision > Splash Screen > Utilities > Setup Utility

- 1. Open the package
- 2. Switch to import mode Swap between Creation and Import Modes
- 3. Overwrite all Matches
- 4. Import Package Contents
- 5. Click OK