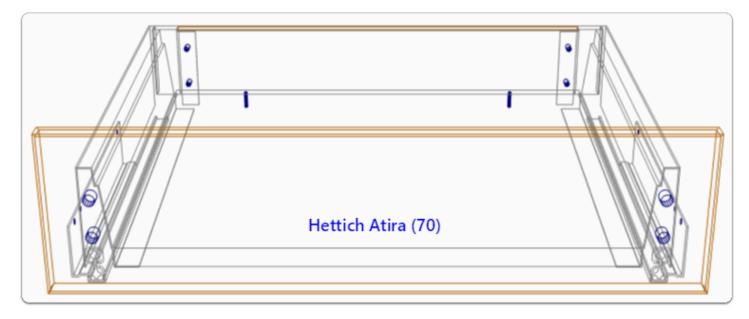

| Drawer Constructions   | Description                                                                |
|------------------------|----------------------------------------------------------------------------|
| Hettich Atira System   | All available drawer sizes                                                 |
| Hettich Atira (54)     | Limits selection to 54mm Height Drawer Sets using construction heights     |
| Hettich Atira (70)     | Limits selection to 70mm Height Drawer Sets using construction heights     |
| Hettich Atira (144)    | Limits selection to 144mm Height Drawer<br>Sets using construction heights |
| Hettich Atira (176)    | Limits selection to 176mm Height Drawer<br>Sets using construction heights |
| Hettich Atira (176-DG) | Limits selection to 176mm Height Drawer<br>Sets with Double Gallery Rail   |