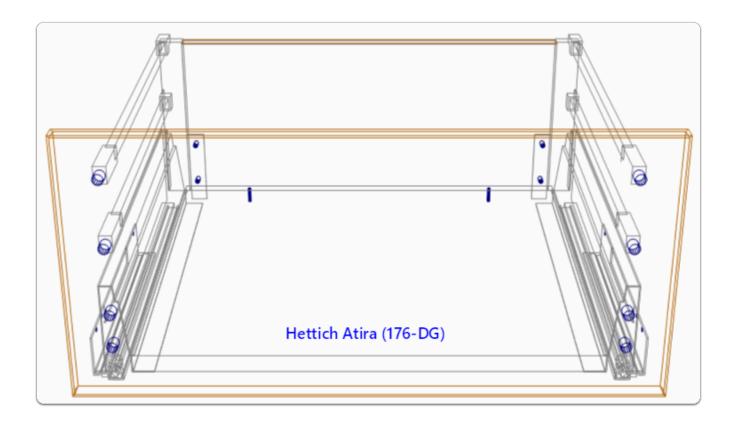

| Drawer Constructions   | Description                                                                |
|------------------------|----------------------------------------------------------------------------|
| Hettich Atira System   | All available drawer sizes                                                 |
| Hettich Atira (54)     | Limits selection to 54mm Height Drawer Sets using construction heights     |
| Hettich Atira (70)     | Limits selection to 70mm Height Drawer Sets using construction heights     |
| Hettich Atira (144)    | Limits selection to 144mm Height Drawer<br>Sets using construction heights |
| Hettich Atira (176)    | Limits selection to 176mm Height Drawer<br>Sets using construction heights |
| Hettich Atira (176-DG) | Limits selection to 176mm Height Drawer<br>Sets with Double Gallery Rail   |