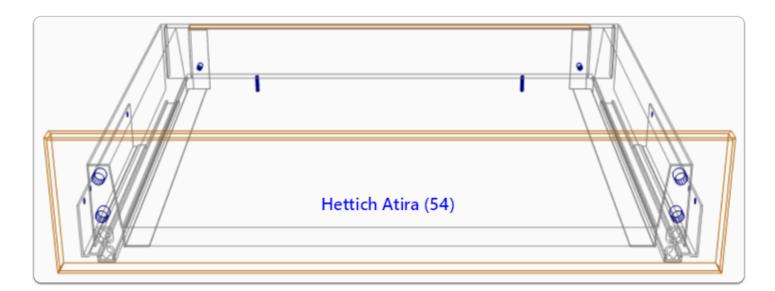

| Drawer Constructions   | Description                                                                |
|------------------------|----------------------------------------------------------------------------|
| Hettich Atira System   | All available drawer sizes                                                 |
| Hettich Atira (54)     | Limits selection to 54mm Height Drawer Sets using construction heights     |
| Hettich Atira (70)     | Limits selection to 70mm Height Drawer Sets using construction heights     |
| Hettich Atira (144)    | Limits selection to 144mm Height Drawer<br>Sets using construction heights |
| Hettich Atira (176)    | Limits selection to 176mm Height Drawer<br>Sets using construction heights |
| Hettich Atira (176-DG) | Limits selection to 176mm Height Drawer<br>Sets with Double Gallery Rail   |