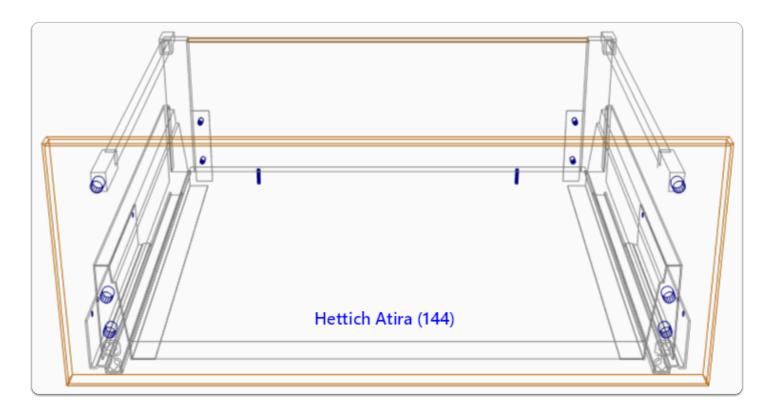

| Drawer Constructions   | Description                                                                |
|------------------------|----------------------------------------------------------------------------|
| Hettich Atira System   | All available drawer sizes                                                 |
| Hettich Atira (54)     | Limits selection to 54mm Height Drawer Sets using construction heights     |
| Hettich Atira (70)     | Limits selection to 70mm Height Drawer Sets using construction heights     |
| Hettich Atira (144)    | Limits selection to 144mm Height Drawer<br>Sets using construction heights |
| Hettich Atira (176)    | Limits selection to 176mm Height Drawer<br>Sets using construction heights |
| Hettich Atira (176-DG) | Limits selection to 176mm Height Drawer<br>Sets with Double Gallery Rail   |