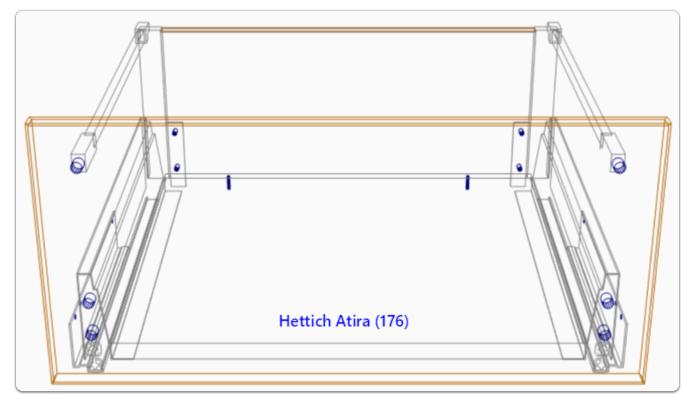

| Drawer Constructions   | Description                                                                |
|------------------------|----------------------------------------------------------------------------|
| Hettich Atira System   | All available drawer sizes                                                 |
| Hettich Atira (54)     | Limits selection to 54mm Height Drawer Sets using construction heights     |
| Hettich Atira (70)     | Limits selection to 70mm Height Drawer Sets using construction heights     |
| Hettich Atira (144)    | Limits selection to 144mm Height Drawer<br>Sets using construction heights |
| Hettich Atira (176)    | Limits selection to 176mm Height Drawer<br>Sets using construction heights |
| Hettich Atira (176-DG) | Limits selection to 176mm Height Drawer<br>Sets with Double Gallery Rail   |