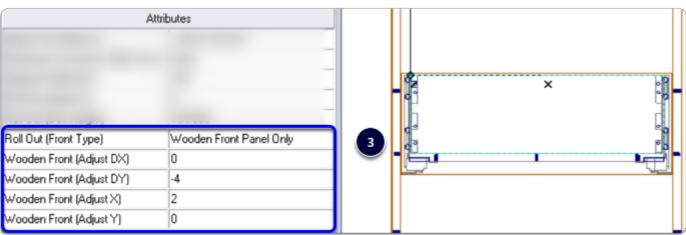

### **Other Inner Drawer Front Types**

Valid Front Types from the Roll Out Back Attribute List...

- 1. Connect to Outer Front
- 2. Inner Front Set
- 3. Wooden Front Panel Only