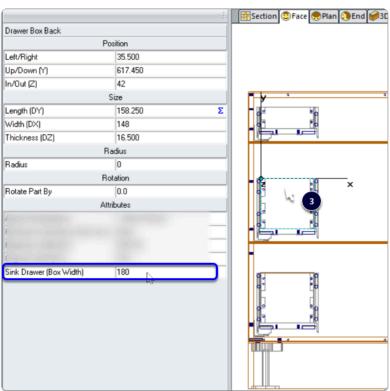

#### **Sink Drawers**

- 1. Cabinet level > Section View > Properties > Construction Select Drawer Construction 'Blum Legrabox (Cs)'
- 2. Section Face into the number of Drawers desired
- 3. Control side widths from the Left Hand Drawer Back Attribute
- 4. Sink drawers are in the hardware list