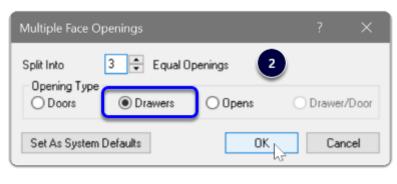

Space Tower - Start with an empty cabinet...

- 1. Section Face > Drawer
- 2. Section Interior > Horizontal Split
- 3. Place the desired number of Roll Outs

- 4. Move to an orthographic view > Left Click Roll Out Back > Roll Out Front Type (Connect to Outer Front)
- 5. 3D View after connecting Roll Out 1 & Roll Out 3 to the front I set Roll Out 2 & Roll Out 4 to be M height and left them as internal drawers
- 6. Cut List
- 7. Right Click > Save As > Make sure to preserve the Attributes when saving the Space Tower to your library