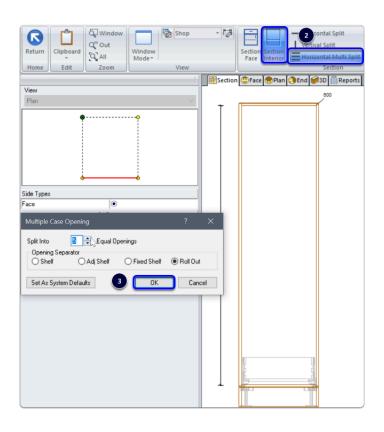

Space Tower - Start with an empty cabinet...

- 1. Section Face > Drawer
- 2. Section Interior > Horizontal Split
- 3. Place the desired number of Roll Outs

- 4. Move to an orthographic view > Left Click Roll Out Back > Roll Out Front Type (Connect to Outer Front)
- 5. 3D View after connecting Roll Out 1 & Roll Out 3 to the front I set Roll Out 2 & Roll Out 4 to be M height and left them as internal drawers
- 6. Cut List
- 7. Right Click > Save As > Make sure to preserve the Attributes when saving the Space Tower to your library