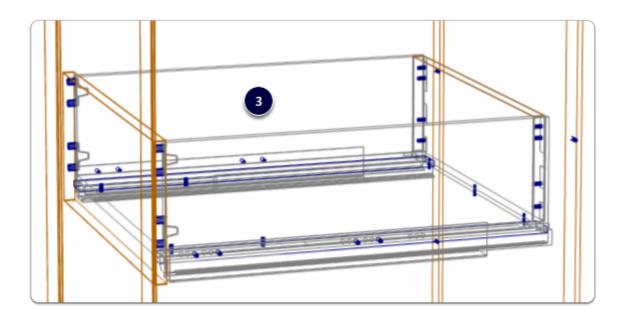

### **Section Properties**

- · Drawer Construction Change individual drawer constructions to control each drawer
- Roll Out Construction Change individual inner drawer constructions to control each drawer