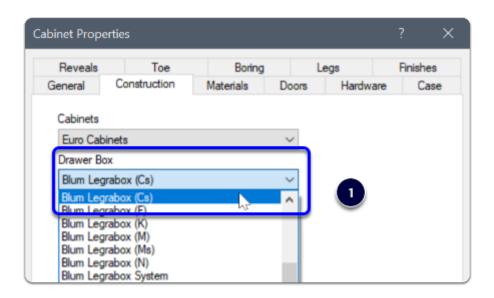

#### **Cabinet Properties**

- · Drawer Construction
  - Use Sink Drawer Blum Legrabox (Cs) at cabinet level when building a sink drawer cabinet
  - Use Free Drawer Blum Legrabox (Cf) at cabinet level when seeking a free drawer with Glass Sides
  - Limit drawer heights EG: Blum Legrabox (C), Blum Legrabox (K), Blum Legrabox (M), Blum Legrabox (N) etc
- · Roll Out Construction
  - Select specific inner drawer heights by switching Roll Out constructions
- · Drawer Guides
  - Use Blum Legrabox 70kg on larger drawers as desired