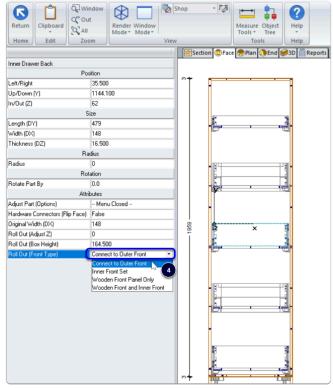

Space Tower - Start with an empty cabinet...

- 1. Section Face > Drawer
- 2. Section Interior > Horizontal Split
- 3. Place the desired number of Roll Outs

- 4. Move to an orthographic view > Left Click Roll Out Back > Roll Out Front Type (Connect to Outer Front)
- 5. 3D View after connecting Roll Out 1 & Roll Out 3 to the front I set Roll Out 2 & Roll Out 4 to be M height and left them as internal drawers
- 6. Cut List
- 7. Right Click > Save As > Make sure to preserve the Attributes when saving the Space Tower to your library

### **Other Inner Drawer Front Types**

Valid Front Types from the Roll Out Back Attribute List...

- 1. Connect to Outer Front
- 2. Inner Front Set
- 3. Wooden Front Panel Only