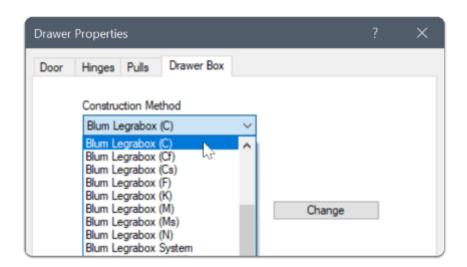

### **Section Properties**

- · Drawer Construction Change individual drawer constructions to control each drawer
- Roll Out Construction Change individual inner drawer constructions to control each drawer