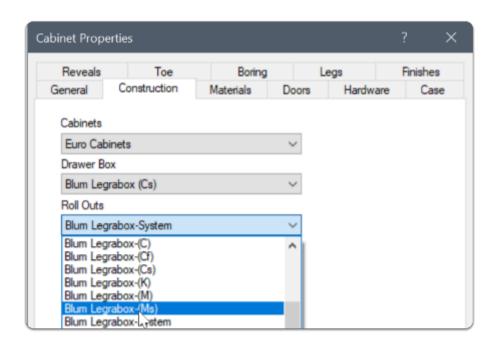

#### **Cabinet Properties**

- · Drawer Construction
  - Use Sink Drawer Blum Legrabox (Cs) at cabinet level when building a sink drawer cabinet
  - Use Free Drawer Blum Legrabox (Cf) at cabinet level when seeking a free drawer with Glass Sides
  - Limit drawer heights EG: Blum Legrabox (C), Blum Legrabox (K), Blum Legrabox (M), Blum Legrabox (N) etc
- · Roll Out Construction
  - Select specific inner drawer heights by switching Roll Out constructions
- · Drawer Guides
  - Use Blum Legrabox 70kg on larger drawers as desired

### **Section Properties**

- · Drawer Construction Change individual drawer constructions to control each drawer
- Roll Out Construction Change individual inner drawer constructions to control each drawer