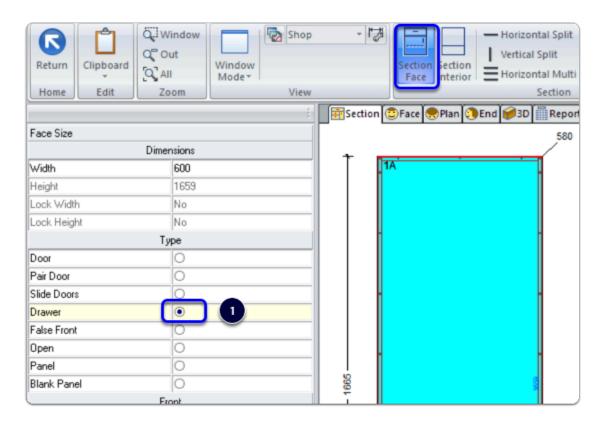

Space Tower - Start with an empty cabinet...

- 1. Section Face > Drawer
- 2. Section Interior > Horizontal Split
- 3. Place the desired number of Roll Outs

- 4. Move to an orthographic view > Left Click Roll Out Back > Roll Out Front Type (Connect to Outer Front)
- 5. 3D View after connecting Roll Out 1 & Roll Out 3 to the front I set Roll Out 2 & Roll Out 4 to be M height and left them as internal drawers
- 6. Cut List
- 7. Right Click > Save As > Make sure to preserve the Attributes when saving the Space Tower to your library