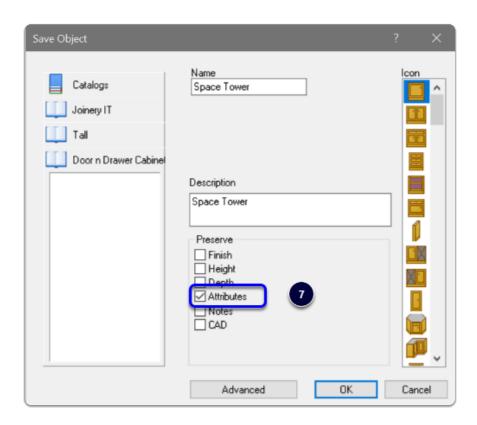

Space Tower - Start with an empty cabinet...

- 1. Section Face > Drawer
- 2. Section Interior > Horizontal Split
- 3. Place the desired number of Roll Outs

- 4. Move to an orthographic view > Left Click Roll Out Back > Roll Out Front Type (Connect to Outer Front)
- 5. 3D View after connecting Roll Out 1 & Roll Out 3 to the front I set Roll Out 2 & Roll Out 4 to be M height and left them as internal drawers
- 6. Cut List
- 7. Right Click > Save As > Make sure to preserve the Attributes when saving the Space Tower to your library