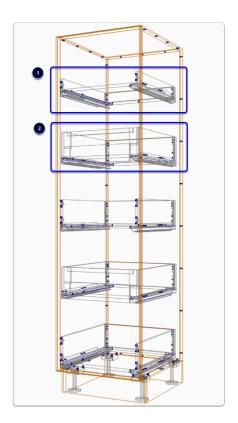

Space Tower - Start with an empty cabinet...

- 1. Section Face > Drawer
- 2. Section Interior > Horizontal Split
- 3. Place the desired number of Roll Outs

- 4. Move to an orthographic view > Left Click Roll Out Back > Roll Out Front Type (Connect to Outer Front)
- 5. 3D View after connecting Roll Out 1 & Roll Out 3 to the front I set Roll Out 2 & Roll Out 4 to be M height and left them as internal drawers
- 6. Cut List
- 7. Right Click > Save As > Make sure to preserve the Attributes when saving the Space Tower to your library