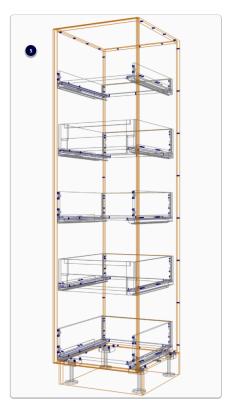

m Legrabox 70kg on larger drawers as desired



### **Section Properties**

- · Drawer Construction Change individual drawer constructions to control each drawer
- Roll Out Construction Change individual inner drawer constructions to control each drawer



Space Tower - Start with an empty cabinet...

- 1. Section Face > Drawer
- 2. Section Interior > Horizontal Split
- 3. Place the desired number of Roll Outs

- 4. Move to an orthographic view > Left Click Roll Out Back > Roll Out Front Type (Connect to Outer Front)
- 5. 3D View after connecting Roll Out 1 & Roll Out 3 to the front I set Roll Out 2 & Roll Out 4 to be M height and left them as internal drawers
- 6. Cut List
- 7. Right Click > Save As > Make sure to preserve the Attributes when saving the Space Tower to your library









| 2 P<br>2 | Inner Drawer Set<br>Inner Drawer Front Kit | 550<br>1 | 6 | 164.500<br>25.400 | 7.500<br>0 | Blum Legrabox C 550 40kg SW Dwr Set<br>Legrabox C Inner SW Front Kit with Gallery Rail