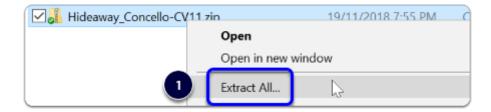

#### Our next step is to Unzip the download

- 1. Right click > Extract All
- 2. Un-check "Show extracted files when complete"
- 3. Extract
  - An easy way is to place a copy of the zip file into your job folder > Right Click and 'Extract All'