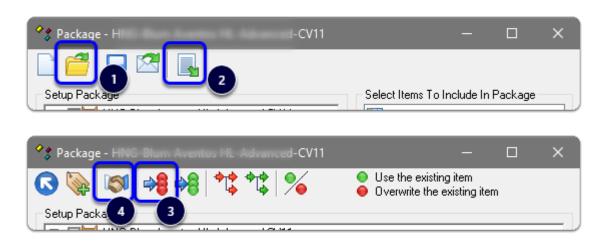

## Cabinet Vision Training - Hideaway Concelo Range - Package Import

We're ready to import the package into Cabinet Vision > Splash Screen > Utilities > Setup Utility

- 1. Open the package
- 2. Switch to import mode Swap between Creation and Import Modes
- 3. Overwrite all Matches
- 4. Import Package Contents
- 5. Click OK