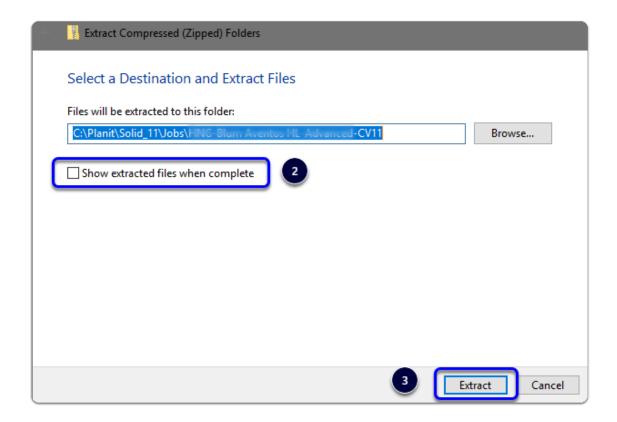

#### Our next step is to Unzip the download

- 1. Right click > Extract All
- 2. Un-check "Show extracted files when complete"
- 3. Extract
  - An easy way is to place a copy of the zip file into your job folder > Right Click and 'Extract All'