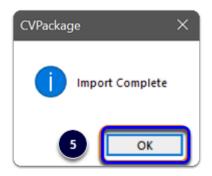

## Cabinet Vision Training - Hideaway Concelo Range - Package Import

We're ready to import the package into Cabinet Vision > Splash Screen > Utilities > Setup Utility

- 1. Open the package
- 2. Switch to import mode Swap between Creation and Import Modes
- 3. Overwrite all Matches
- 4. Import Package Contents
- 5. Click OK

# Cabinet Vision Training - Hideaway Concelo Range - Package Import

Import Complete - You're nearly done - Continue on to the 'Post Import Cleanup'...