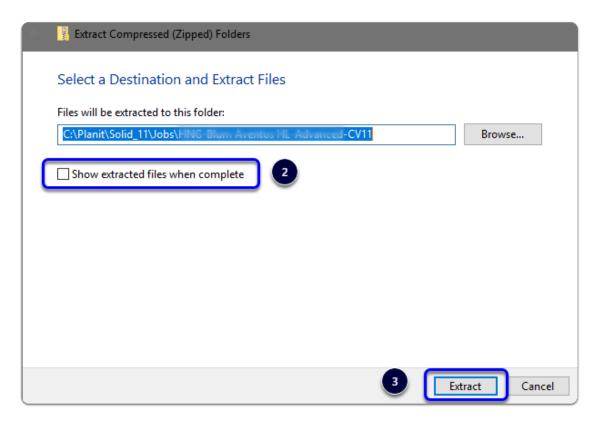

- If something doesn't go exactly to plan you'll be able to start over
- Take a look at our ScreenSteps on the Backup Utility

Our next step is to Unzip the download

- 1. Right click > Extract All
- 2. Un-check "Show extracted files when complete"
- 3. Extract