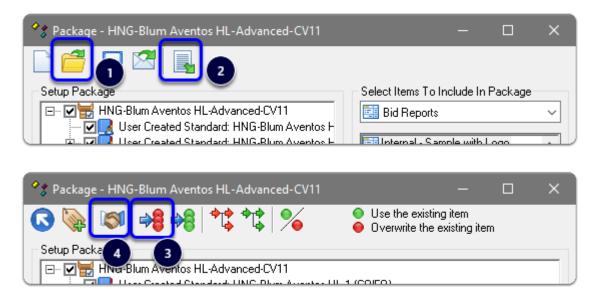

- 1. Open the package
- 2. Switch to import mode Swap between Creation and Import Modes
- 3. Overwrite all Matches
- 4. Import Package Contents

Import Complete - Click OK

Import Complete - You're nearly done - Continue on to the 'Post Import Cleanup'...