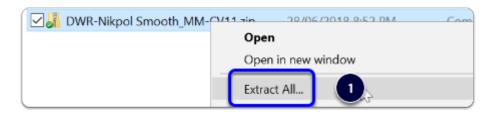

An easy way is to place a copy of the zip file into your job folder > Right Click and 'Extract All'

Cabinet Vision Training - DTC Softclose Drawers - Import Guide

We're ready to import the package into Cabinet Vision > Splash Screen > Utilities > Setup Utility