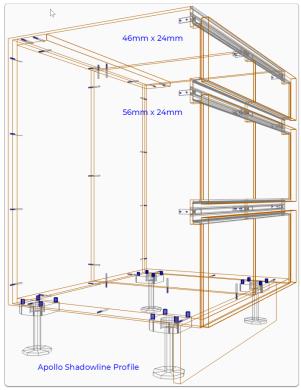

# Shadowline Channel and more - What's Included

- Contents of this Article...
- Finger Pull Hardware (Various sizes)
- Shadowline Rail 1-Piece and Finger Pull Miter Door Edge
- Shadowline Rail L-Shaped
- Generic Shadowline Channel and bracket
- Apollo Shadowline profile and bracket
- · Capri Shadowline profile and bracket
- Gola Shadowline profile and bracket
- Hafele Shadowline profiles
- Hettich Shadowline profile and bracket
- Mardeco Shadowline profile and bracket
- Vercelli Shadowline profile and bracket
- NOTE: This package includes 8 different Shadowline Channel materials. However, since the package activates from a single assembly condition (in respect to door and drawer front adjustments next to Shadowline) we recommend having a single material as your Assembly Material Schedule default Mid and Outer Shadowline Channel.