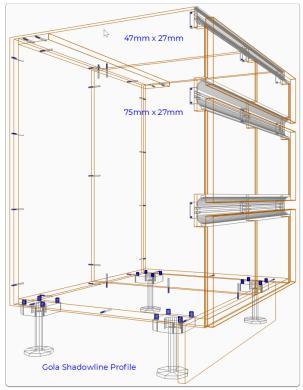

# Shadowline Channel and more - What's Included

- Contents of this Article...
- Finger Pull Hardware (Various sizes)
- Shadowline Rail 1-Piece and Finger Pull Miter Door Edge
- Shadowline Rail L-Shaped
- Generic Shadowline Channel and bracket
- Apollo Shadowline profile and bracket
- · Capri Shadowline profile and bracket
- Gola Shadowline profile and bracket
- Hafele Shadowline profiles
- Hettich Shadowline profile and bracket
- Mardeco Shadowline profile and bracket
- Vercelli Shadowline profile and bracket
- NOTE: This package includes 8 different Shadowline Channel materials. However, since the package activates from a single assembly condition (in respect to door and drawer front adjustments next to Shadowline) we recommend having a single material as your Assembly Material Schedule default Mid and Outer Shadowline Channel.