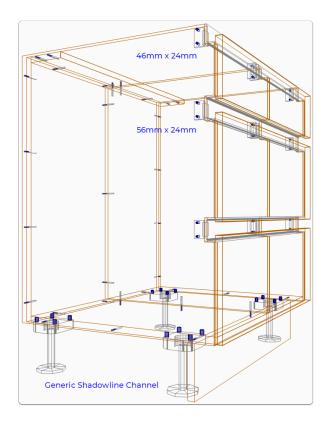

# Shadowline Channel and more - What's Included

- Contents of this Article...
- Finger Pull Hardware (Various sizes)
- Shadowline Rail 1-Piece and Finger Pull Miter Door Edge
- Shadowline Rail L-Shaped
- Generic Shadowline Channel and bracket
- Apollo Shadowline profile and bracket
- · Capri Shadowline profile and bracket
- Gola Shadowline profile and bracket
- Hafele Shadowline profiles
- Hettich Shadowline profile and bracket
- Mardeco Shadowline profile and bracket
- Vercelli Shadowline profile and bracket
- NOTE: This package includes 8 different Shadowline Channel materials. However, since the package activates from a single assembly condition (in respect to door and drawer front adjustments next to Shadowline) we recommend having a single material as your Assembly Material Schedule default Mid and Outer Shadowline Channel.