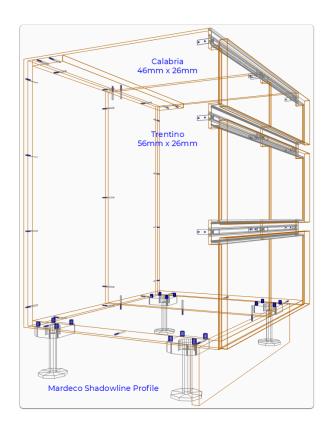

# Shadowline Channel and more - What's Included

- Contents of this Article...
- Finger Pull Hardware (Various sizes)
- Shadowline Rail 1-Piece and Finger Pull Miter Door Edge
- Shadowline Rail L-Shaped
- Generic Shadowline Channel and bracket
- Apollo Shadowline profile and bracket
- · Capri Shadowline profile and bracket
- Gola Shadowline profile and bracket
- Hafele Shadowline profiles
- Hettich Shadowline profile and bracket
- Mardeco Shadowline profile and bracket
- Vercelli Shadowline profile and bracket
- NOTE: This package includes 8 different Shadowline Channel materials. However, since the package activates from a single assembly condition (in respect to door and drawer front adjustments next to Shadowline) we recommend having a single material as your Assembly Material Schedule default Mid and Outer Shadowline Channel.