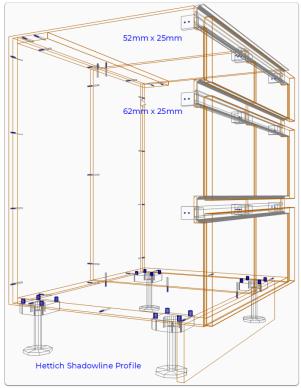

# Shadowline Channel and more - What's Included

- Contents of this Article...
- Finger Pull Hardware (Various sizes)
- Shadowline Rail 1-Piece and Finger Pull Miter Door Edge
- Shadowline Rail L-Shaped
- Generic Shadowline Channel and bracket
- Apollo Shadowline profile and bracket
- · Capri Shadowline profile and bracket
- Gola Shadowline profile and bracket
- Hafele Shadowline profiles
- Hettich Shadowline profile and bracket
- Mardeco Shadowline profile and bracket
- Vercelli Shadowline profile and bracket
- NOTE: This package includes 8 different Shadowline Channel materials. However, since the package activates from a single assembly condition (in respect to door and drawer front adjustments next to Shadowline) we recommend having a single material as your Assembly Material Schedule default Mid and Outer Shadowline Channel.