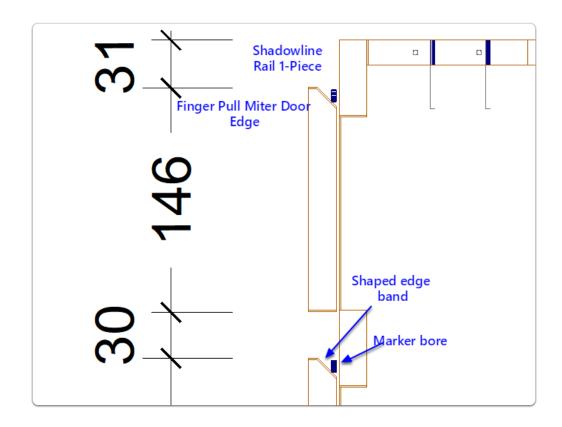

# Shadowline Channel and more - What's Included

- Contents of this Article...
- Finger Pull Hardware (Various sizes)
- Shadowline Rail 1-Piece and Finger Pull Miter Door Edge
- Shadowline Rail L-Shaped
- Generic Shadowline Channel and bracket
- Apollo Shadowline profile and bracket
- · Capri Shadowline profile and bracket
- Gola Shadowline profile and bracket
- Hafele Shadowline profiles
- Hettich Shadowline profile and bracket
- Mardeco Shadowline profile and bracket
- Vercelli Shadowline profile and bracket
- NOTE: This package includes 8 different Shadowline Channel materials. However, since the package activates from a single assembly condition (in respect to door and drawer front adjustments next to Shadowline) we recommend having a single material as your Assembly Material Schedule default Mid and Outer Shadowline Channel.