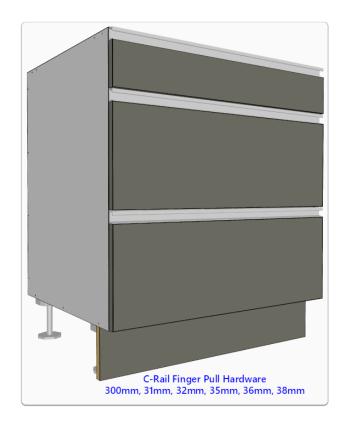

# Shadowline Channel and more - What's Included

- Contents of this Article...
- Finger Pull Hardware (Various sizes)
- Shadowline Rail 1-Piece and Finger Pull Miter Door Edge
- Shadowline Rail L-Shaped
- Generic Shadowline Channel and bracket
- Apollo Shadowline profile and bracket
- · Capri Shadowline profile and bracket
- Gola Shadowline profile and bracket
- Hafele Shadowline profiles
- Hettich Shadowline profile and bracket
- Mardeco Shadowline profile and bracket
- Vercelli Shadowline profile and bracket
- NOTE: This package includes 8 different Shadowline Channel materials. However, since the package activates from a single assembly condition (in respect to door and drawer front adjustments next to Shadowline) we recommend having a single material as your Assembly Material Schedule default Mid and Outer Shadowline Channel.