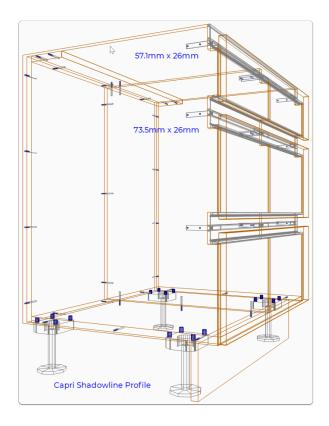

# Shadowline Channel and more - What's Included

- Contents of this Article...
- Finger Pull Hardware (Various sizes)
- Shadowline Rail 1-Piece and Finger Pull Miter Door Edge
- Shadowline Rail L-Shaped
- Generic Shadowline Channel and bracket
- Apollo Shadowline profile and bracket
- · Capri Shadowline profile and bracket
- Gola Shadowline profile and bracket
- Hafele Shadowline profiles
- Hettich Shadowline profile and bracket
- Mardeco Shadowline profile and bracket
- Vercelli Shadowline profile and bracket
- NOTE: This package includes 8 different Shadowline Channel materials. However, since the package activates from a single assembly condition (in respect to door and drawer front adjustments next to Shadowline) we recommend having a single material as your Assembly Material Schedule default Mid and Outer Shadowline Channel.