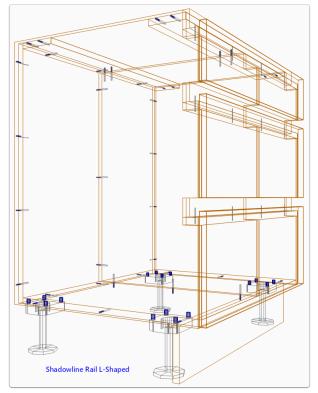

# Shadowline Channel and more - What's Included

- Contents of this Article...
- Finger Pull Hardware (Various sizes)
- Shadowline Rail 1-Piece and Finger Pull Miter Door Edge
- Shadowline Rail L-Shaped
- Generic Shadowline Channel and bracket
- Apollo Shadowline profile and bracket
- · Capri Shadowline profile and bracket
- Gola Shadowline profile and bracket
- Hafele Shadowline profiles
- Hettich Shadowline profile and bracket
- Mardeco Shadowline profile and bracket
- Vercelli Shadowline profile and bracket
- NOTE: This package includes 8 different Shadowline Channel materials. However, since the package activates from a single assembly condition (in respect to door and drawer front adjustments next to Shadowline) we recommend having a single material as your Assembly Material Schedule default Mid and Outer Shadowline Channel.