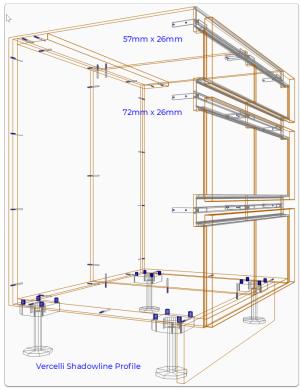

# Shadowline Channel and more - What's Included

- Contents of this Article...
- Finger Pull Hardware (Various sizes)
- Shadowline Rail 1-Piece and Finger Pull Miter Door Edge
- Shadowline Rail L-Shaped
- Generic Shadowline Channel and bracket
- Apollo Shadowline profile and bracket
- · Capri Shadowline profile and bracket
- Gola Shadowline profile and bracket
- Hafele Shadowline profiles
- Hettich Shadowline profile and bracket
- Mardeco Shadowline profile and bracket
- Vercelli Shadowline profile and bracket
- NOTE: This package includes 8 different Shadowline Channel materials. However, since the package activates from a single assembly condition (in respect to door and drawer front adjustments next to Shadowline) we recommend having a single material as your Assembly Material Schedule default Mid and Outer Shadowline Channel.