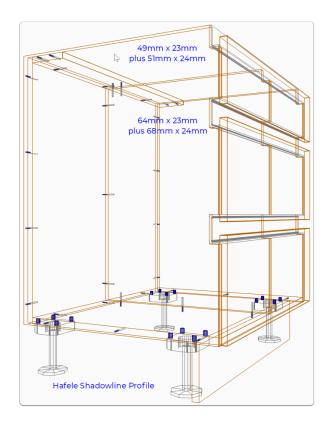

# Shadowline Channel and more - What's Included

- Contents of this Article...
- Finger Pull Hardware (Various sizes)
- Shadowline Rail 1-Piece and Finger Pull Miter Door Edge
- Shadowline Rail L-Shaped
- Generic Shadowline Channel and bracket
- Apollo Shadowline profile and bracket
- · Capri Shadowline profile and bracket
- Gola Shadowline profile and bracket
- Hafele Shadowline profiles
- Hettich Shadowline profile and bracket
- Mardeco Shadowline profile and bracket
- Vercelli Shadowline profile and bracket
- NOTE: This package includes 8 different Shadowline Channel materials. However, since the package activates from a single assembly condition (in respect to door and drawer front adjustments next to Shadowline) we recommend having a single material as your Assembly Material Schedule default Mid and Outer Shadowline Channel.