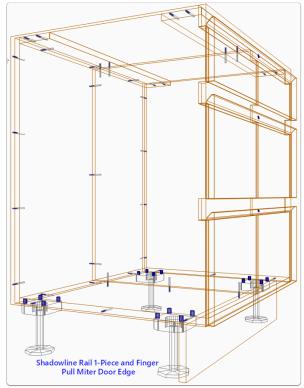

# Shadowline Channel and more - What's Included

- Contents of this Article...
- Finger Pull Hardware (Various sizes)
- Shadowline Rail 1-Piece and Finger Pull Miter Door Edge
- Shadowline Rail L-Shaped
- Generic Shadowline Channel and bracket
- Apollo Shadowline profile and bracket
- · Capri Shadowline profile and bracket
- Gola Shadowline profile and bracket
- Hafele Shadowline profiles
- Hettich Shadowline profile and bracket
- Mardeco Shadowline profile and bracket
- Vercelli Shadowline profile and bracket
- NOTE: This package includes 8 different Shadowline Channel materials. However, since the package activates from a single assembly condition (in respect to door and drawer front adjustments next to Shadowline) we recommend having a single material as your Assembly Material Schedule default Mid and Outer Shadowline Channel.