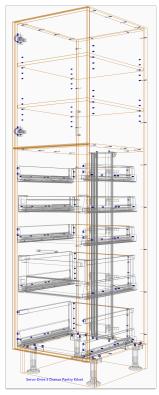

| Materials                                                         | SKU        | Description    |
|-------------------------------------------------------------------|------------|----------------|
| SERVO-Drive Uno for Bottom<br>Mount Rubbish Bin                   | 076 562 25 | Z10NA30KD      |
| SERVO-Drive Uno for Top<br>Mount Rubbish Bin 450<br>Cabinet Width | 015 072 54 | Z10T393WK25    |
| SERVO-Drive Uno for Top<br>Mount Rubbish Bin 600<br>Cabinet Width | 051 313 37 | Z10T543WK23    |
| SERVO-Drive 1 Drawer Bank<br>Kitset                               | 380 040 71 | Blum NZ Kitset |
| SERVO-Drive 2 Drawer Bank<br>Kitset                               | 380 040 89 | Blum NZ Kitset |
| SERVO-Drive 3 Drawer Bank<br>Kitset                               | 380 040 97 | Blum NZ Kitset |
| SERVO-Drive 4 Drawer Bank<br>Kitset                               | 380 041 01 | Blum NZ Kitset |
| SERVO-Drive 5 Drawer Bank<br>Kitset                               | 380 041 19 | Blum NZ Kitset |
| SERVO-Drive 5 Drawer Pantry<br>Kitset                             | 380 041 27 | Blum NZ Kitset |