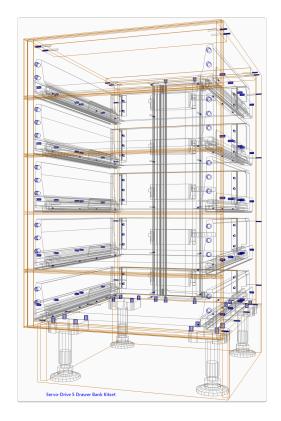

| Materials                                                         | SKU        | Description    |
|-------------------------------------------------------------------|------------|----------------|
| SERVO-Drive Uno for Bottom<br>Mount Rubbish Bin                   | 076 562 25 | Z10NA30KD      |
| SERVO-Drive Uno for Top<br>Mount Rubbish Bin 450<br>Cabinet Width | 015 072 54 | Z10T393WK25    |
| SERVO-Drive Uno for Top<br>Mount Rubbish Bin 600<br>Cabinet Width | 051 313 37 | Z10T543WK23    |
| SERVO-Drive 1 Drawer Bank<br>Kitset                               | 380 040 71 | Blum NZ Kitset |
| SERVO-Drive 2 Drawer Bank<br>Kitset                               | 380 040 89 | Blum NZ Kitset |
| SERVO-Drive 3 Drawer Bank<br>Kitset                               | 380 040 97 | Blum NZ Kitset |
| SERVO-Drive 4 Drawer Bank<br>Kitset                               | 380 041 01 | Blum NZ Kitset |
| SERVO-Drive 5 Drawer Bank<br>Kitset                               | 380 041 19 | Blum NZ Kitset |
| SERVO-Drive 5 Drawer Pantry<br>Kitset                             | 380 041 27 | Blum NZ Kitset |