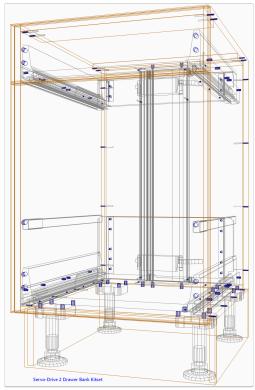

| Materials                                                         | SKU        | Description    |
|-------------------------------------------------------------------|------------|----------------|
| SERVO-Drive Uno for Bottom<br>Mount Rubbish Bin                   | 076 562 25 | Z10NA30KD      |
| SERVO-Drive Uno for Top<br>Mount Rubbish Bin 450<br>Cabinet Width | 015 072 54 | Z10T393WK25    |
| SERVO-Drive Uno for Top<br>Mount Rubbish Bin 600<br>Cabinet Width | 051 313 37 | Z10T543WK23    |
| SERVO-Drive 1 Drawer Bank<br>Kitset                               | 380 040 71 | Blum NZ Kitset |
| SERVO-Drive 2 Drawer Bank<br>Kitset                               | 380 040 89 | Blum NZ Kitset |
| SERVO-Drive 3 Drawer Bank<br>Kitset                               | 380 040 97 | Blum NZ Kitset |
| SERVO-Drive 4 Drawer Bank<br>Kitset                               | 380 041 01 | Blum NZ Kitset |
| SERVO-Drive 5 Drawer Bank<br>Kitset                               | 380 041 19 | Blum NZ Kitset |
| SERVO-Drive 5 Drawer Pantry<br>Kitset                             | 380 041 27 | Blum NZ Kitset |