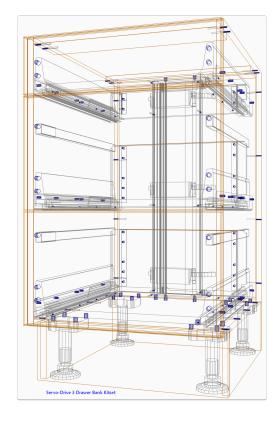

| Materials                                                         | SKU        | Description    |
|-------------------------------------------------------------------|------------|----------------|
| SERVO-Drive Uno for Bottom<br>Mount Rubbish Bin                   | 076 562 25 | Z10NA30KD      |
| SERVO-Drive Uno for Top<br>Mount Rubbish Bin 450<br>Cabinet Width | 015 072 54 | Z10T393WK25    |
| SERVO-Drive Uno for Top<br>Mount Rubbish Bin 600<br>Cabinet Width | 051 313 37 | Z10T543WK23    |
| SERVO-Drive 1 Drawer Bank<br>Kitset                               | 380 040 71 | Blum NZ Kitset |
| SERVO-Drive 2 Drawer Bank<br>Kitset                               | 380 040 89 | Blum NZ Kitset |
| SERVO-Drive 3 Drawer Bank<br>Kitset                               | 380 040 97 | Blum NZ Kitset |
| SERVO-Drive 4 Drawer Bank<br>Kitset                               | 380 041 01 | Blum NZ Kitset |
| SERVO-Drive 5 Drawer Bank<br>Kitset                               | 380 041 19 | Blum NZ Kitset |
| SERVO-Drive 5 Drawer Pantry<br>Kitset                             | 380 041 27 | Blum NZ Kitset |