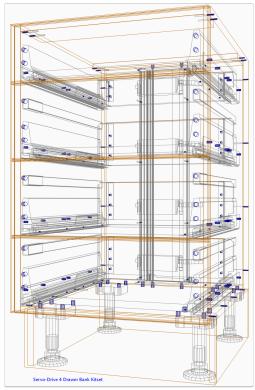

| Materials                                                         | SKU        | Description    |
|-------------------------------------------------------------------|------------|----------------|
| SERVO-Drive Uno for Bottom<br>Mount Rubbish Bin                   | 076 562 25 | Z10NA30KD      |
| SERVO-Drive Uno for Top<br>Mount Rubbish Bin 450<br>Cabinet Width | 015 072 54 | Z10T393WK25    |
| SERVO-Drive Uno for Top<br>Mount Rubbish Bin 600<br>Cabinet Width | 051 313 37 | Z10T543WK23    |
| SERVO-Drive 1 Drawer Bank<br>Kitset                               | 380 040 71 | Blum NZ Kitset |
| SERVO-Drive 2 Drawer Bank<br>Kitset                               | 380 040 89 | Blum NZ Kitset |
| SERVO-Drive 3 Drawer Bank<br>Kitset                               | 380 040 97 | Blum NZ Kitset |
| SERVO-Drive 4 Drawer Bank<br>Kitset                               | 380 041 01 | Blum NZ Kitset |
| SERVO-Drive 5 Drawer Bank<br>Kitset                               | 380 041 19 | Blum NZ Kitset |
| SERVO-Drive 5 Drawer Pantry<br>Kitset                             | 380 041 27 | Blum NZ Kitset |