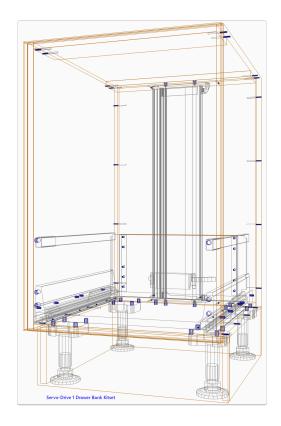

| Materials                                                         | SKU        | Description    |
|-------------------------------------------------------------------|------------|----------------|
| SERVO-Drive Uno for Bottom<br>Mount Rubbish Bin                   | 076 562 25 | Z10NA30KD      |
| SERVO-Drive Uno for Top<br>Mount Rubbish Bin 450<br>Cabinet Width | 015 072 54 | Z10T393WK25    |
| SERVO-Drive Uno for Top<br>Mount Rubbish Bin 600<br>Cabinet Width | 051 313 37 | Z10T543WK23    |
| SERVO-Drive 1 Drawer Bank<br>Kitset                               | 380 040 71 | Blum NZ Kitset |
| SERVO-Drive 2 Drawer Bank<br>Kitset                               | 380 040 89 | Blum NZ Kitset |
| SERVO-Drive 3 Drawer Bank<br>Kitset                               | 380 040 97 | Blum NZ Kitset |
| SERVO-Drive 4 Drawer Bank<br>Kitset                               | 380 041 01 | Blum NZ Kitset |
| SERVO-Drive 5 Drawer Bank<br>Kitset                               | 380 041 19 | Blum NZ Kitset |
| SERVO-Drive 5 Drawer Pantry<br>Kitset                             | 380 041 27 | Blum NZ Kitset |