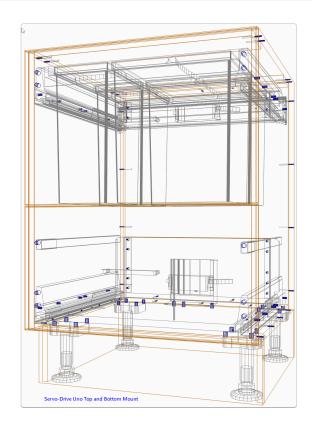

| Materials                                                         | SKU        | Description    |
|-------------------------------------------------------------------|------------|----------------|
| SERVO-Drive Uno for Bottom<br>Mount Rubbish Bin                   | 076 562 25 | Z10NA30KD      |
| SERVO-Drive Uno for Top<br>Mount Rubbish Bin 450<br>Cabinet Width | 015 072 54 | Z10T393WK25    |
| SERVO-Drive Uno for Top<br>Mount Rubbish Bin 600<br>Cabinet Width | 051 313 37 | Z10T543WK23    |
| SERVO-Drive 1 Drawer Bank<br>Kitset                               | 380 040 71 | Blum NZ Kitset |
| SERVO-Drive 2 Drawer Bank<br>Kitset                               | 380 040 89 | Blum NZ Kitset |
| SERVO-Drive 3 Drawer Bank<br>Kitset                               | 380 040 97 | Blum NZ Kitset |
| SERVO-Drive 4 Drawer Bank<br>Kitset                               | 380 041 01 | Blum NZ Kitset |
| SERVO-Drive 5 Drawer Bank<br>Kitset                               | 380 041 19 | Blum NZ Kitset |
| SERVO-Drive 5 Drawer Pantry<br>Kitset                             | 380 041 27 | Blum NZ Kitset |