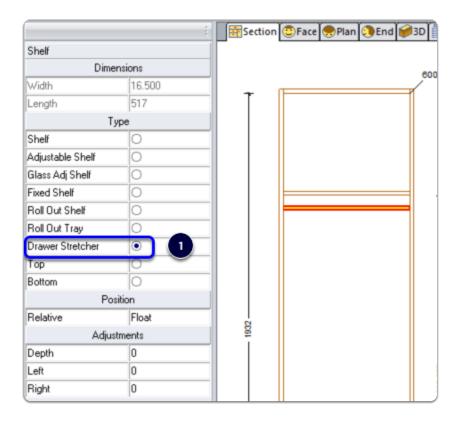

#### **How to Activate Oval Rail**

- 1. Section Interior > Add Drawer Stretcher
- 2. Orthographic View > Right Click > Properties > Change (Material)
- 3. Miscellaneous > Aluminium Extrusion
- 4. Select the Oval Rail of your choice