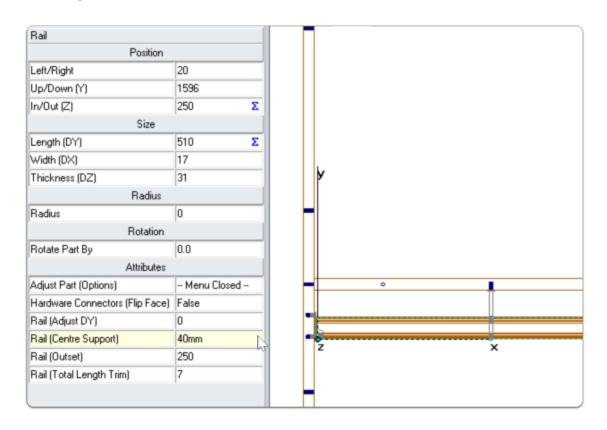

### **Attributes for Adjustments and to Activate Center Support Post**

- 1. Rail (Adjust DY)
- 2. Rail (Centre Support)
- 3. Rail (Outset)
- 4. Rail (Total Length Trim)

### Attributes added to bore through left and/or right

1. Bore Through (Left)