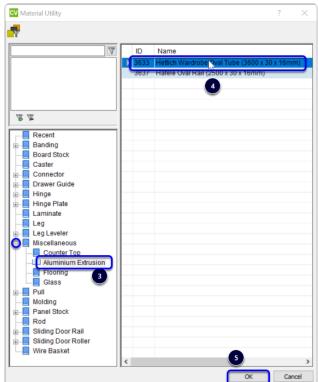

#### **How to Activate Oval Rail**

- 1. Section Interior > Add Drawer Stretcher
- 2. Orthographic View > Right Click > Properties > Change (Material)
- 3. Miscellaneous > Aluminium Extrusion
- 4. Select the Oval Rail of your choice