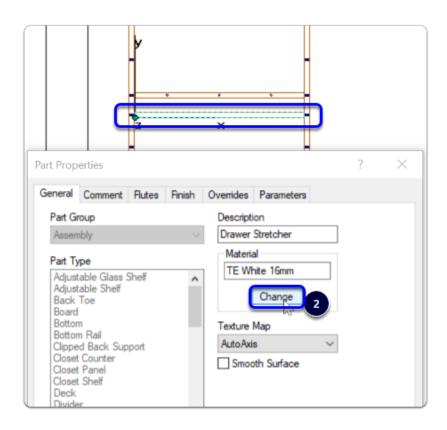

#### **How to Activate Oval Rail**

- 1. Section Interior > Add Drawer Stretcher
- 2. Orthographic View > Right Click > Properties > Change (Material)
- 3. Miscellaneous > Aluminium Extrusion
- 4. Select the Oval Rail of your choice