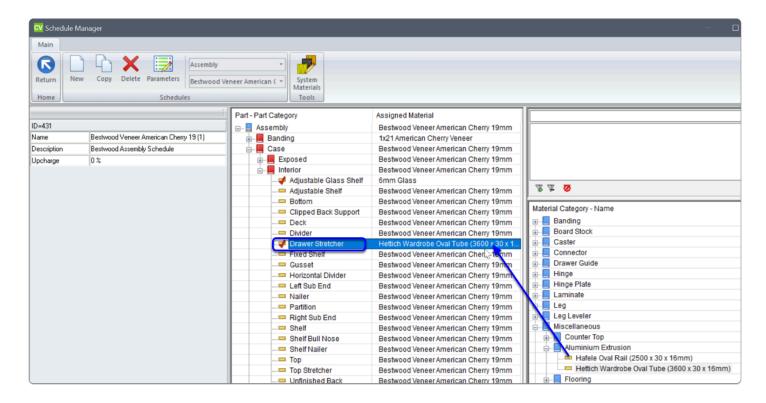

#### All Drawer Stretchers are Oval Rails?

You can change the Drawer Stretcher material globally or modify for Job or Room - Here I've changed the Drawer Stretcher globally