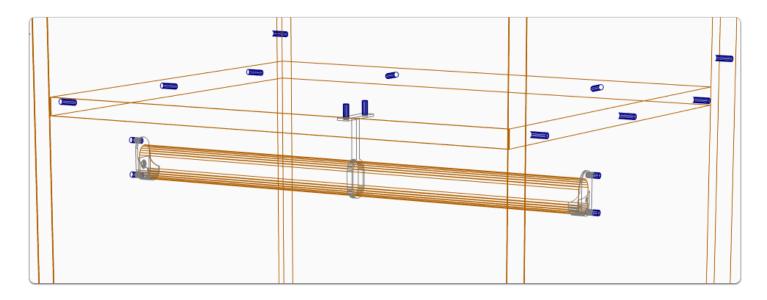

# Cabinet Vision Training - Oval Wardrobe Rail - User Guide

Here's a look at the result...