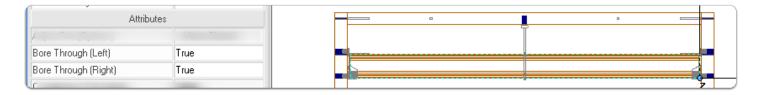

### Attributes added to bore through left and/or right

1. Bore Through (Left)

### 2. Bore Through (Right)