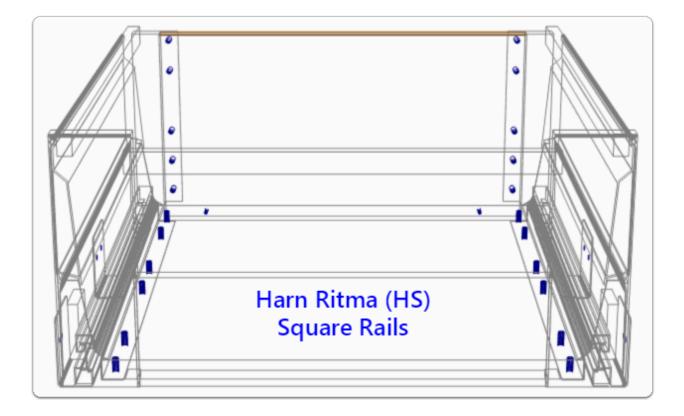

| Drawer Constructions      | Description                                                                                       |
|---------------------------|---------------------------------------------------------------------------------------------------|
| Harn Ritma (KS) Rnd Rail  | Limits selection to 189mm Height Drawer sets with Standard Side and Round Rails                   |
| Harn Ritma (HS) Rnd Rail  | Limits selection to 229mm Height Drawer<br>sets with Standard Side and High Side,<br>Round Rails  |
| Harn Ritma (HSS) Rnd Rail | Limits selection to 229mm Height Drawer sets with Standard Side and Round Rails                   |
| Harn Ritma (HSD) Rnd Rail | Limits selection to 229mm Height Drawer<br>sets with Standard Side and Double<br>Round Rails      |
| Harn Ritma (HTD) Rnd Rail | Limits selection to 229mm Height Drawer sets with Tall Side and Round Rails                       |
| Harn Ritma (MS) Sqr Rail  | Limits selection to 157mm Height Drawer sets with Standard Side and Square Rails                  |
| Harn Ritma (KS) Sqr Rail  | Limits selection to 189mm Height Drawer sets with Standard Side and Square Rails                  |
| Harn Ritma (HS) Sqr Rail  | Limits selection to 229mm Height Drawer<br>sets with Standard Side and High Side,<br>Square Rails |
| Harn Ritma (HSS) Sqr Rail | Limits selection to 229mm Height Drawer sets with Standard Side and Square Rails                  |
| Harn Ritma (HSD) Sqr Rail | Limits selection to 229mm Height Drawer<br>sets with Standard Side and Double<br>Square Rails     |
| Harn Ritma (HTD) Sqr Rail | Limits selection to 229mm Height Drawer sets with Tall Side and Square Rails                      |