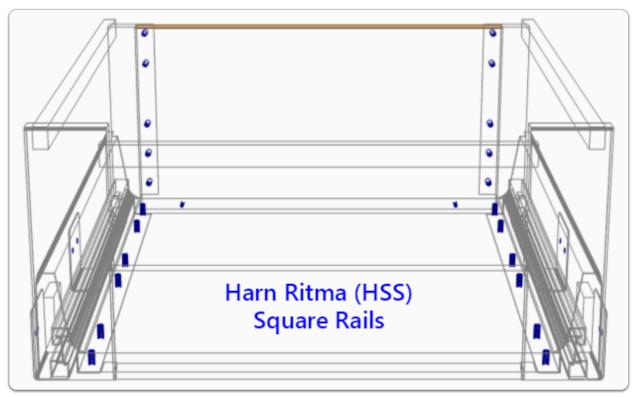

| Drawer Constructions      | Description                                                                                       |
|---------------------------|---------------------------------------------------------------------------------------------------|
| Harn Ritma (KS) Rnd Rail  | Limits selection to 189mm Height Drawer sets with Standard Side and Round Rails                   |
| Harn Ritma (HS) Rnd Rail  | Limits selection to 229mm Height Drawer<br>sets with Standard Side and High Side,<br>Round Rails  |
| Harn Ritma (HSS) Rnd Rail | Limits selection to 229mm Height Drawer sets with Standard Side and Round Rails                   |
| Harn Ritma (HSD) Rnd Rail | Limits selection to 229mm Height Drawer<br>sets with Standard Side and Double<br>Round Rails      |
| Harn Ritma (HTD) Rnd Rail | Limits selection to 229mm Height Drawer sets with Tall Side and Round Rails                       |
| Harn Ritma (MS) Sqr Rail  | Limits selection to 157mm Height Drawer sets with Standard Side and Square Rails                  |
| Harn Ritma (KS) Sqr Rail  | Limits selection to 189mm Height Drawer sets with Standard Side and Square Rails                  |
| Harn Ritma (HS) Sqr Rail  | Limits selection to 229mm Height Drawer<br>sets with Standard Side and High Side,<br>Square Rails |
| Harn Ritma (HSS) Sqr Rail | Limits selection to 229mm Height Drawer sets with Standard Side and Square Rails                  |
| Harn Ritma (HSD) Sqr Rail | Limits selection to 229mm Height Drawer<br>sets with Standard Side and Double<br>Square Rails     |
| Harn Ritma (HTD) Sqr Rail | Limits selection to 229mm Height Drawer sets with Tall Side and Square Rails                      |