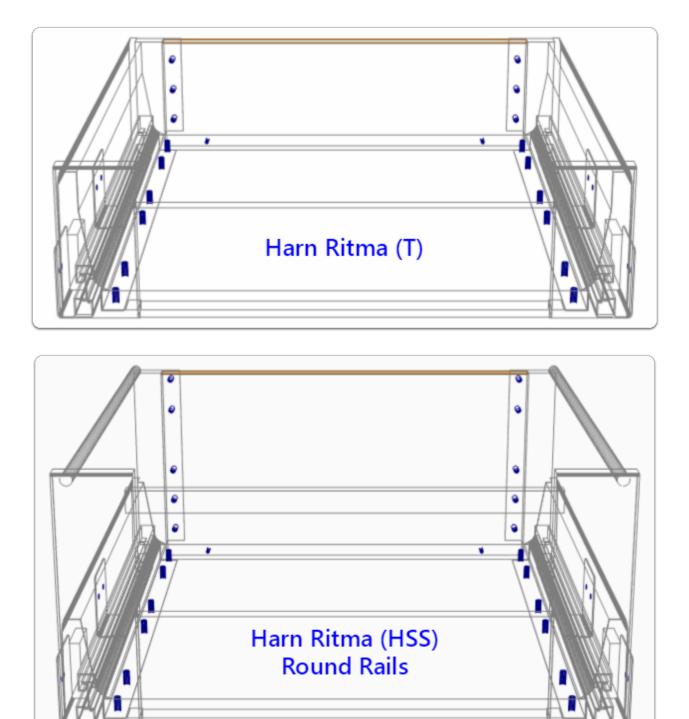

| Drawer Constructions     | Description                                                                     |
|--------------------------|---------------------------------------------------------------------------------|
| Harn Ritma System        | Fit largest Drawer set available for size using Guide Schedule sizes            |
| Harn Ritma               | Customise sizes to suit what you keep in stock                                  |
| Harn Ritma (S)           | Limits selection to 96.5mm Height Drawer sets with Standard Side                |
| Harn Ritma (T)           | Limits selection to 128.5mm Height<br>Drawer sets with Tall Side                |
| Harn Ritma (MS) Rnd Rail | Limits selection to 157mm Height Drawer sets with Standard Side and Round Rails |