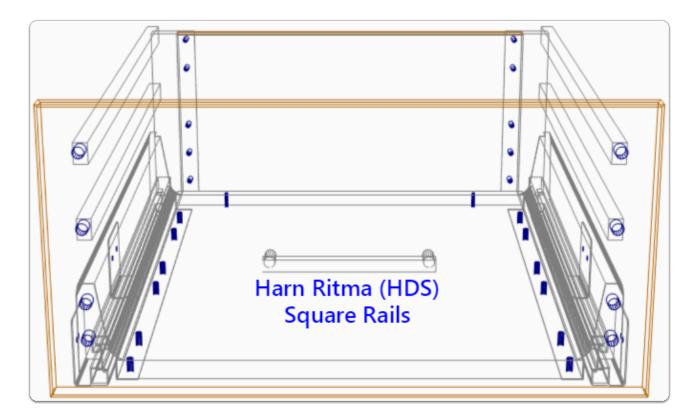

| Drawer Constructions      | Description                                                                                       |
|---------------------------|---------------------------------------------------------------------------------------------------|
| Harn Ritma (KS) Rnd Rail  | Limits selection to 189mm Height Drawer sets with Standard Side and Round Rails                   |
| Harn Ritma (HS) Rnd Rail  | Limits selection to 229mm Height Drawer<br>sets with Standard Side and High Side,<br>Round Rails  |
| Harn Ritma (HSS) Rnd Rail | Limits selection to 229mm Height Drawer sets with Standard Side and Round Rails                   |
| Harn Ritma (HSD) Rnd Rail | Limits selection to 229mm Height Drawer<br>sets with Standard Side and Double<br>Round Rails      |
| Harn Ritma (HTD) Rnd Rail | Limits selection to 229mm Height Drawer sets with Tall Side and Round Rails                       |
| Harn Ritma (MS) Sqr Rail  | Limits selection to 157mm Height Drawer sets with Standard Side and Square Rails                  |
| Harn Ritma (KS) Sqr Rail  | Limits selection to 189mm Height Drawer sets with Standard Side and Square Rails                  |
| Harn Ritma (HS) Sqr Rail  | Limits selection to 229mm Height Drawer<br>sets with Standard Side and High Side,<br>Square Rails |
| Harn Ritma (HSS) Sqr Rail | Limits selection to 229mm Height Drawer sets with Standard Side and Square Rails                  |
| Harn Ritma (HSD) Sqr Rail | Limits selection to 229mm Height Drawer<br>sets with Standard Side and Double<br>Square Rails     |
| Harn Ritma (HTD) Sqr Rail | Limits selection to 229mm Height Drawer sets with Tall Side and Square Rails                      |