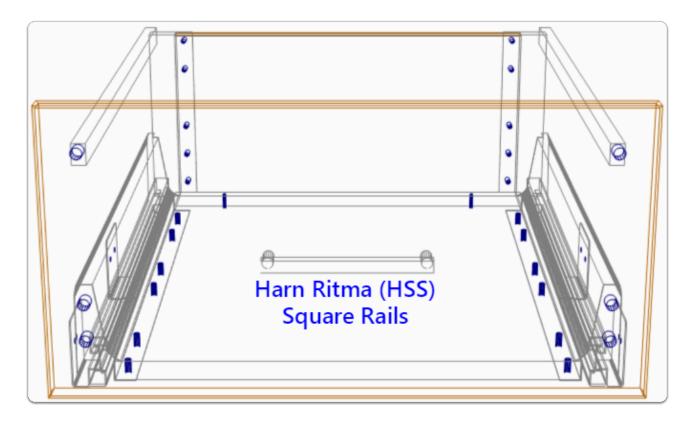

| Drawer Constructions      | Description                                                                                       |
|---------------------------|---------------------------------------------------------------------------------------------------|
| Harn Ritma (KS) Rnd Rail  | Limits selection to 189mm Height Drawer sets with Standard Side and Round Rails                   |
| Harn Ritma (HS) Rnd Rail  | Limits selection to 229mm Height Drawer<br>sets with Standard Side and High Side,<br>Round Rails  |
| Harn Ritma (HSS) Rnd Rail | Limits selection to 229mm Height Drawer sets with Standard Side and Round Rails                   |
| Harn Ritma (HSD) Rnd Rail | Limits selection to 229mm Height Drawer<br>sets with Standard Side and Double<br>Round Rails      |
| Harn Ritma (HTD) Rnd Rail | Limits selection to 229mm Height Drawer sets with Tall Side and Round Rails                       |
| Harn Ritma (MS) Sqr Rail  | Limits selection to 157mm Height Drawer sets with Standard Side and Square Rails                  |
| Harn Ritma (KS) Sqr Rail  | Limits selection to 189mm Height Drawer sets with Standard Side and Square Rails                  |
| Harn Ritma (HS) Sqr Rail  | Limits selection to 229mm Height Drawer<br>sets with Standard Side and High Side,<br>Square Rails |
| Harn Ritma (HSS) Sqr Rail | Limits selection to 229mm Height Drawer sets with Standard Side and Square Rails                  |
| Harn Ritma (HSD) Sqr Rail | Limits selection to 229mm Height Drawer<br>sets with Standard Side and Double<br>Square Rails     |
| Harn Ritma (HTD) Sqr Rail | Limits selection to 229mm Height Drawer sets with Tall Side and Square Rails                      |