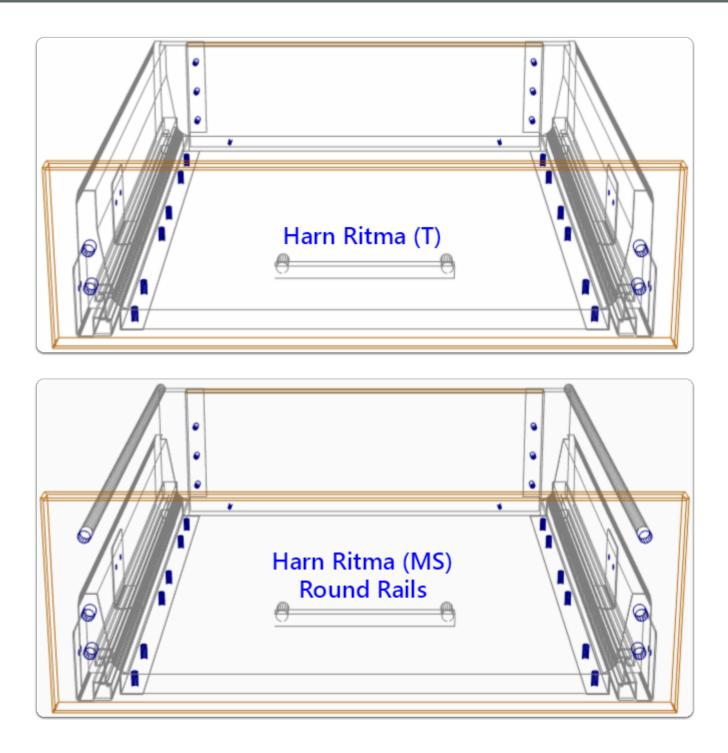

| Drawer Constructions     | Description                                                                     |
|--------------------------|---------------------------------------------------------------------------------|
| Harn Ritma System        | Fit largest Drawer set available for size using Guide Schedule sizes            |
| Harn Ritma               | Customise sizes to suit what you keep in stock                                  |
| Harn Ritma (S)           | Limits selection to 96.5mm Height Drawer sets with Standard Side                |
| Harn Ritma (T)           | Limits selection to 128.5mm Height<br>Drawer sets with Tall Side                |
| Harn Ritma (MS) Rnd Rail | Limits selection to 157mm Height Drawer sets with Standard Side and Round Rails |