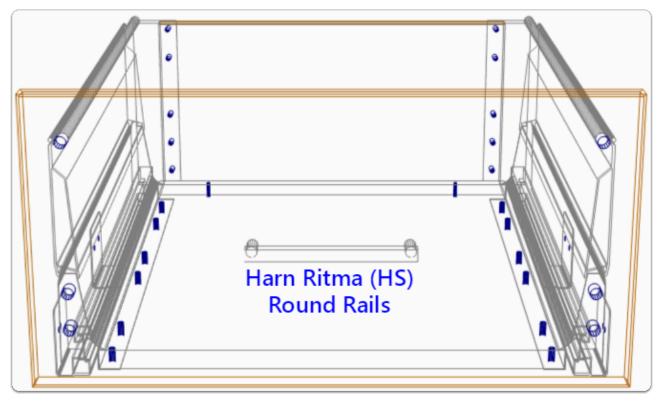

| Drawer Constructions      | Description                                                                                       |
|---------------------------|---------------------------------------------------------------------------------------------------|
| Harn Ritma (KS) Rnd Rail  | Limits selection to 189mm Height Drawer sets with Standard Side and Round Rails                   |
| Harn Ritma (HS) Rnd Rail  | Limits selection to 229mm Height Drawer<br>sets with Standard Side and High Side,<br>Round Rails  |
| Harn Ritma (HSS) Rnd Rail | Limits selection to 229mm Height Drawer sets with Standard Side and Round Rails                   |
| Harn Ritma (HSD) Rnd Rail | Limits selection to 229mm Height Drawer<br>sets with Standard Side and Double<br>Round Rails      |
| Harn Ritma (HTD) Rnd Rail | Limits selection to 229mm Height Drawer sets with Tall Side and Round Rails                       |
| Harn Ritma (MS) Sqr Rail  | Limits selection to 157mm Height Drawer sets with Standard Side and Square Rails                  |
| Harn Ritma (KS) Sqr Rail  | Limits selection to 189mm Height Drawer sets with Standard Side and Square Rails                  |
| Harn Ritma (HS) Sqr Rail  | Limits selection to 229mm Height Drawer<br>sets with Standard Side and High Side,<br>Square Rails |
| Harn Ritma (HSS) Sqr Rail | Limits selection to 229mm Height Drawer sets with Standard Side and Square Rails                  |
| Harn Ritma (HSD) Sqr Rail | Limits selection to 229mm Height Drawer<br>sets with Standard Side and Double<br>Square Rails     |
| Harn Ritma (HTD) Sqr Rail | Limits selection to 229mm Height Drawer sets with Tall Side and Square Rails                      |