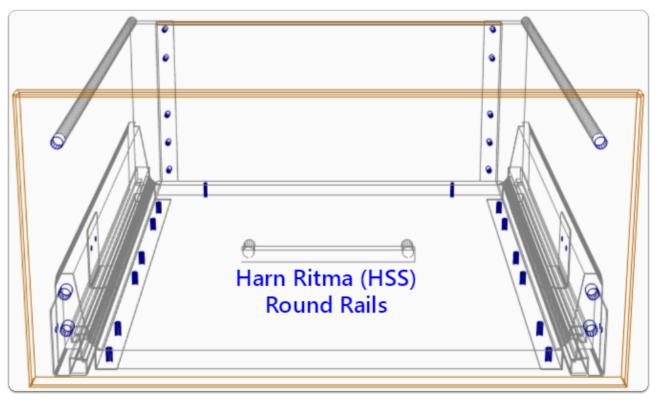

| Drawer Constructions      | Description                                                                                       |
|---------------------------|---------------------------------------------------------------------------------------------------|
| Harn Ritma (KS) Rnd Rail  | Limits selection to 189mm Height Drawer sets with Standard Side and Round Rails                   |
| Harn Ritma (HS) Rnd Rail  | Limits selection to 229mm Height Drawer<br>sets with Standard Side and High Side,<br>Round Rails  |
| Harn Ritma (HSS) Rnd Rail | Limits selection to 229mm Height Drawer sets with Standard Side and Round Rails                   |
| Harn Ritma (HSD) Rnd Rail | Limits selection to 229mm Height Drawer<br>sets with Standard Side and Double<br>Round Rails      |
| Harn Ritma (HTD) Rnd Rail | Limits selection to 229mm Height Drawer sets with Tall Side and Round Rails                       |
| Harn Ritma (MS) Sqr Rail  | Limits selection to 157mm Height Drawer sets with Standard Side and Square Rails                  |
| Harn Ritma (KS) Sqr Rail  | Limits selection to 189mm Height Drawer sets with Standard Side and Square Rails                  |
| Harn Ritma (HS) Sqr Rail  | Limits selection to 229mm Height Drawer<br>sets with Standard Side and High Side,<br>Square Rails |
| Harn Ritma (HSS) Sqr Rail | Limits selection to 229mm Height Drawer sets with Standard Side and Square Rails                  |
| Harn Ritma (HSD) Sqr Rail | Limits selection to 229mm Height Drawer<br>sets with Standard Side and Double<br>Square Rails     |
| Harn Ritma (HTD) Sqr Rail | Limits selection to 229mm Height Drawer sets with Tall Side and Square Rails                      |