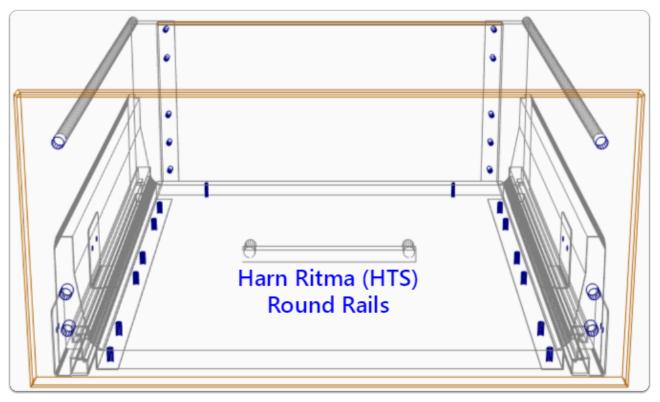

| Drawer Constructions      | Description                                                                                       |
|---------------------------|---------------------------------------------------------------------------------------------------|
| Harn Ritma (KS) Rnd Rail  | Limits selection to 189mm Height Drawer sets with Standard Side and Round Rails                   |
| Harn Ritma (HS) Rnd Rail  | Limits selection to 229mm Height Drawer<br>sets with Standard Side and High Side,<br>Round Rails  |
| Harn Ritma (HSS) Rnd Rail | Limits selection to 229mm Height Drawer sets with Standard Side and Round Rails                   |
| Harn Ritma (HSD) Rnd Rail | Limits selection to 229mm Height Drawer<br>sets with Standard Side and Double<br>Round Rails      |
| Harn Ritma (HTD) Rnd Rail | Limits selection to 229mm Height Drawer sets with Tall Side and Round Rails                       |
| Harn Ritma (MS) Sqr Rail  | Limits selection to 157mm Height Drawer sets with Standard Side and Square Rails                  |
| Harn Ritma (KS) Sqr Rail  | Limits selection to 189mm Height Drawer sets with Standard Side and Square Rails                  |
| Harn Ritma (HS) Sqr Rail  | Limits selection to 229mm Height Drawer<br>sets with Standard Side and High Side,<br>Square Rails |
| Harn Ritma (HSS) Sqr Rail | Limits selection to 229mm Height Drawer sets with Standard Side and Square Rails                  |
| Harn Ritma (HSD) Sqr Rail | Limits selection to 229mm Height Drawer<br>sets with Standard Side and Double<br>Square Rails     |
| Harn Ritma (HTD) Sqr Rail | Limits selection to 229mm Height Drawer sets with Tall Side and Square Rails                      |