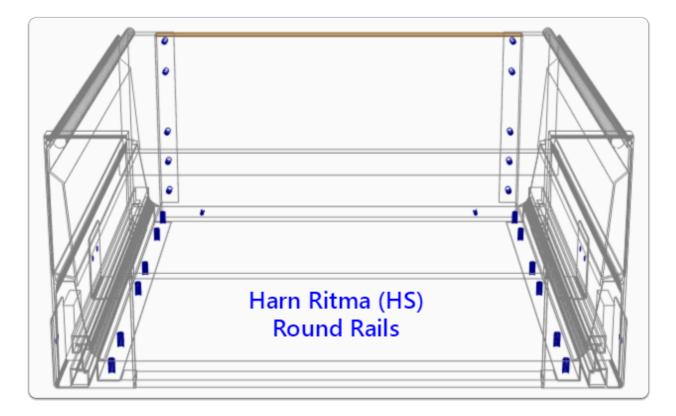

| Drawer Constructions      | Description                                                                                       |
|---------------------------|---------------------------------------------------------------------------------------------------|
| Harn Ritma (KS) Rnd Rail  | Limits selection to 189mm Height Drawer sets with Standard Side and Round Rails                   |
| Harn Ritma (HS) Rnd Rail  | Limits selection to 229mm Height Drawer<br>sets with Standard Side and High Side,<br>Round Rails  |
| Harn Ritma (HSS) Rnd Rail | Limits selection to 229mm Height Drawer sets with Standard Side and Round Rails                   |
| Harn Ritma (HSD) Rnd Rail | Limits selection to 229mm Height Drawer<br>sets with Standard Side and Double<br>Round Rails      |
| Harn Ritma (HTD) Rnd Rail | Limits selection to 229mm Height Drawer sets with Tall Side and Round Rails                       |
| Harn Ritma (MS) Sqr Rail  | Limits selection to 157mm Height Drawer sets with Standard Side and Square Rails                  |
| Harn Ritma (KS) Sqr Rail  | Limits selection to 189mm Height Drawer sets with Standard Side and Square Rails                  |
| Harn Ritma (HS) Sqr Rail  | Limits selection to 229mm Height Drawer<br>sets with Standard Side and High Side,<br>Square Rails |
| Harn Ritma (HSS) Sqr Rail | Limits selection to 229mm Height Drawer sets with Standard Side and Square Rails                  |
| Harn Ritma (HSD) Sqr Rail | Limits selection to 229mm Height Drawer<br>sets with Standard Side and Double<br>Square Rails     |
| Harn Ritma (HTD) Sqr Rail | Limits selection to 229mm Height Drawer sets with Tall Side and Square Rails                      |