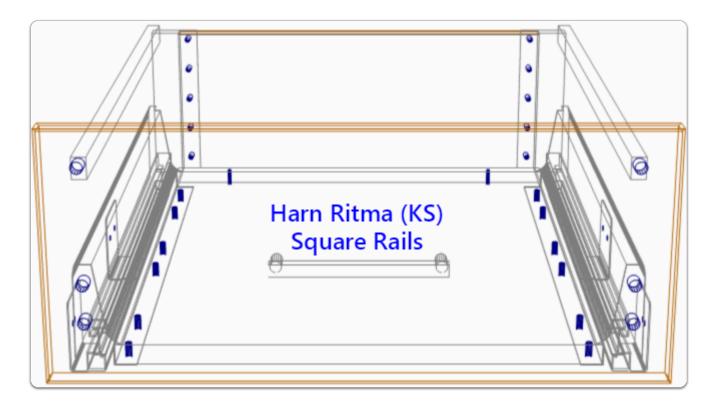

| Drawer Constructions      | Description                                                                                       |
|---------------------------|---------------------------------------------------------------------------------------------------|
| Harn Ritma (KS) Rnd Rail  | Limits selection to 189mm Height Drawer sets with Standard Side and Round Rails                   |
| Harn Ritma (HS) Rnd Rail  | Limits selection to 229mm Height Drawer<br>sets with Standard Side and High Side,<br>Round Rails  |
| Harn Ritma (HSS) Rnd Rail | Limits selection to 229mm Height Drawer sets with Standard Side and Round Rails                   |
| Harn Ritma (HSD) Rnd Rail | Limits selection to 229mm Height Drawer<br>sets with Standard Side and Double<br>Round Rails      |
| Harn Ritma (HTD) Rnd Rail | Limits selection to 229mm Height Drawer sets with Tall Side and Round Rails                       |
| Harn Ritma (MS) Sqr Rail  | Limits selection to 157mm Height Drawer sets with Standard Side and Square Rails                  |
| Harn Ritma (KS) Sqr Rail  | Limits selection to 189mm Height Drawer sets with Standard Side and Square Rails                  |
| Harn Ritma (HS) Sqr Rail  | Limits selection to 229mm Height Drawer<br>sets with Standard Side and High Side,<br>Square Rails |
| Harn Ritma (HSS) Sqr Rail | Limits selection to 229mm Height Drawer sets with Standard Side and Square Rails                  |
| Harn Ritma (HSD) Sqr Rail | Limits selection to 229mm Height Drawer<br>sets with Standard Side and Double<br>Square Rails     |
| Harn Ritma (HTD) Sqr Rail | Limits selection to 229mm Height Drawer sets with Tall Side and Square Rails                      |