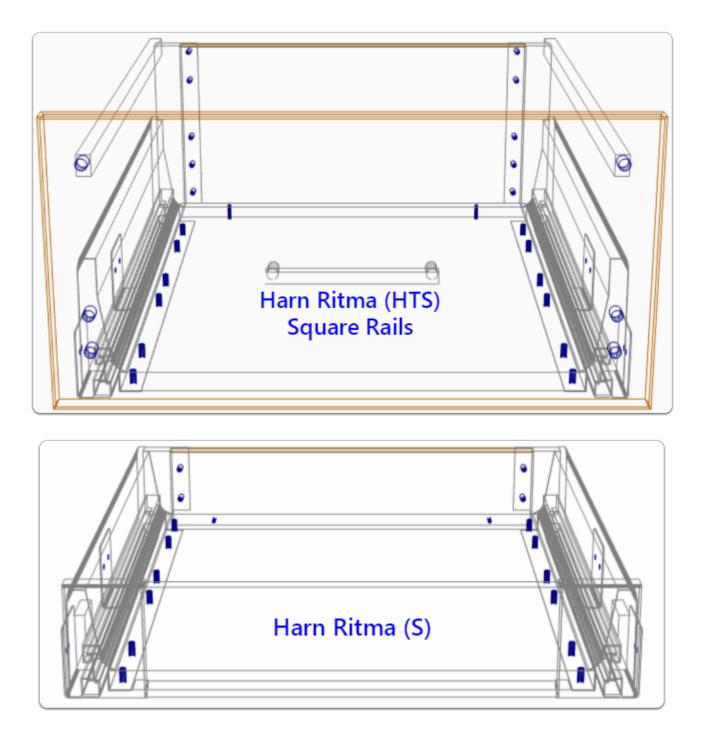

| Drawer Constructions     | Description                                                                     |
|--------------------------|---------------------------------------------------------------------------------|
| Harn Ritma System        | Fit largest Drawer set available for size using Guide Schedule sizes            |
| Harn Ritma               | Customise sizes to suit what you keep in stock                                  |
| Harn Ritma (S)           | Limits selection to 96.5mm Height Drawer sets with Standard Side                |
| Harn Ritma (T)           | Limits selection to 128.5mm Height<br>Drawer sets with Tall Side                |
| Harn Ritma (MS) Rnd Rail | Limits selection to 157mm Height Drawer sets with Standard Side and Round Rails |

| Drawer Constructions      | Description                                                                                       |
|---------------------------|---------------------------------------------------------------------------------------------------|
| Harn Ritma (KS) Rnd Rail  | Limits selection to 189mm Height Drawer sets with Standard Side and Round Rails                   |
| Harn Ritma (HS) Rnd Rail  | Limits selection to 229mm Height Drawer<br>sets with Standard Side and High Side,<br>Round Rails  |
| Harn Ritma (HSS) Rnd Rail | Limits selection to 229mm Height Drawer sets with Standard Side and Round Rails                   |
| Harn Ritma (HSD) Rnd Rail | Limits selection to 229mm Height Drawer<br>sets with Standard Side and Double<br>Round Rails      |
| Harn Ritma (HTD) Rnd Rail | Limits selection to 229mm Height Drawer sets with Tall Side and Round Rails                       |
| Harn Ritma (MS) Sqr Rail  | Limits selection to 157mm Height Drawer sets with Standard Side and Square Rails                  |
| Harn Ritma (KS) Sqr Rail  | Limits selection to 189mm Height Drawer sets with Standard Side and Square Rails                  |
| Harn Ritma (HS) Sqr Rail  | Limits selection to 229mm Height Drawer<br>sets with Standard Side and High Side,<br>Square Rails |
| Harn Ritma (HSS) Sqr Rail | Limits selection to 229mm Height Drawer sets with Standard Side and Square Rails                  |
| Harn Ritma (HSD) Sqr Rail | Limits selection to 229mm Height Drawer<br>sets with Standard Side and Double<br>Square Rails     |
| Harn Ritma (HTD) Sqr Rail | Limits selection to 229mm Height Drawer sets with Tall Side and Square Rails                      |