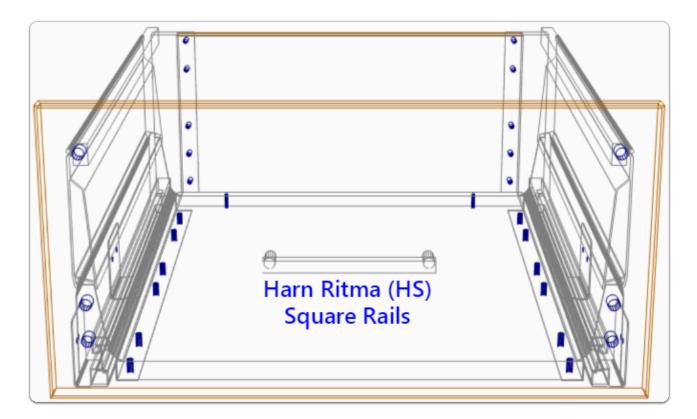

| Drawer Constructions      | Description                                                                                       |
|---------------------------|---------------------------------------------------------------------------------------------------|
| Harn Ritma (KS) Rnd Rail  | Limits selection to 189mm Height Drawer sets with Standard Side and Round Rails                   |
| Harn Ritma (HS) Rnd Rail  | Limits selection to 229mm Height Drawer<br>sets with Standard Side and High Side,<br>Round Rails  |
| Harn Ritma (HSS) Rnd Rail | Limits selection to 229mm Height Drawer sets with Standard Side and Round Rails                   |
| Harn Ritma (HSD) Rnd Rail | Limits selection to 229mm Height Drawer<br>sets with Standard Side and Double<br>Round Rails      |
| Harn Ritma (HTD) Rnd Rail | Limits selection to 229mm Height Drawer sets with Tall Side and Round Rails                       |
| Harn Ritma (MS) Sqr Rail  | Limits selection to 157mm Height Drawer sets with Standard Side and Square Rails                  |
| Harn Ritma (KS) Sqr Rail  | Limits selection to 189mm Height Drawer sets with Standard Side and Square Rails                  |
| Harn Ritma (HS) Sqr Rail  | Limits selection to 229mm Height Drawer<br>sets with Standard Side and High Side,<br>Square Rails |
| Harn Ritma (HSS) Sqr Rail | Limits selection to 229mm Height Drawer sets with Standard Side and Square Rails                  |
| Harn Ritma (HSD) Sqr Rail | Limits selection to 229mm Height Drawer<br>sets with Standard Side and Double<br>Square Rails     |
| Harn Ritma (HTD) Sqr Rail | Limits selection to 229mm Height Drawer sets with Tall Side and Square Rails                      |