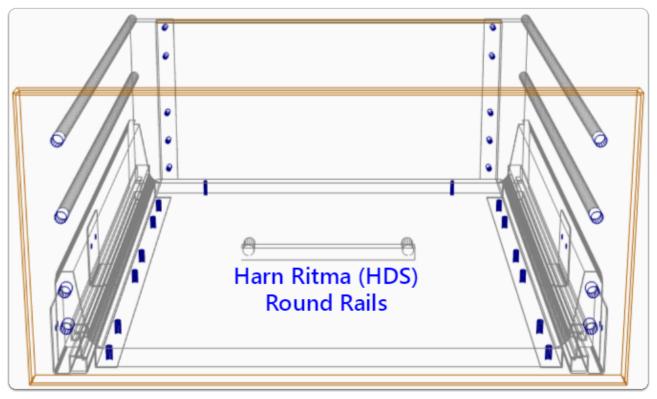

| Drawer Constructions     | Description                                                                     |
|--------------------------|---------------------------------------------------------------------------------|
| Harn Ritma System        | Fit largest Drawer set available for size using Guide Schedule sizes            |
| Harn Ritma               | Customise sizes to suit what you keep in stock                                  |
| Harn Ritma (S)           | Limits selection to 96.5mm Height Drawer sets with Standard Side                |
| Harn Ritma (T)           | Limits selection to 128.5mm Height<br>Drawer sets with Tall Side                |
| Harn Ritma (MS) Rnd Rail | Limits selection to 157mm Height Drawer sets with Standard Side and Round Rails |

| Drawer Constructions      | Description                                                                                       |
|---------------------------|---------------------------------------------------------------------------------------------------|
| Harn Ritma (KS) Rnd Rail  | Limits selection to 189mm Height Drawer sets with Standard Side and Round Rails                   |
| Harn Ritma (HS) Rnd Rail  | Limits selection to 229mm Height Drawer<br>sets with Standard Side and High Side,<br>Round Rails  |
| Harn Ritma (HSS) Rnd Rail | Limits selection to 229mm Height Drawer sets with Standard Side and Round Rails                   |
| Harn Ritma (HSD) Rnd Rail | Limits selection to 229mm Height Drawer<br>sets with Standard Side and Double<br>Round Rails      |
| Harn Ritma (HTD) Rnd Rail | Limits selection to 229mm Height Drawer sets with Tall Side and Round Rails                       |
| Harn Ritma (MS) Sqr Rail  | Limits selection to 157mm Height Drawer sets with Standard Side and Square Rails                  |
| Harn Ritma (KS) Sqr Rail  | Limits selection to 189mm Height Drawer sets with Standard Side and Square Rails                  |
| Harn Ritma (HS) Sqr Rail  | Limits selection to 229mm Height Drawer<br>sets with Standard Side and High Side,<br>Square Rails |
| Harn Ritma (HSS) Sqr Rail | Limits selection to 229mm Height Drawer sets with Standard Side and Square Rails                  |
| Harn Ritma (HSD) Sqr Rail | Limits selection to 229mm Height Drawer<br>sets with Standard Side and Double<br>Square Rails     |
| Harn Ritma (HTD) Sqr Rail | Limits selection to 229mm Height Drawer sets with Tall Side and Square Rails                      |