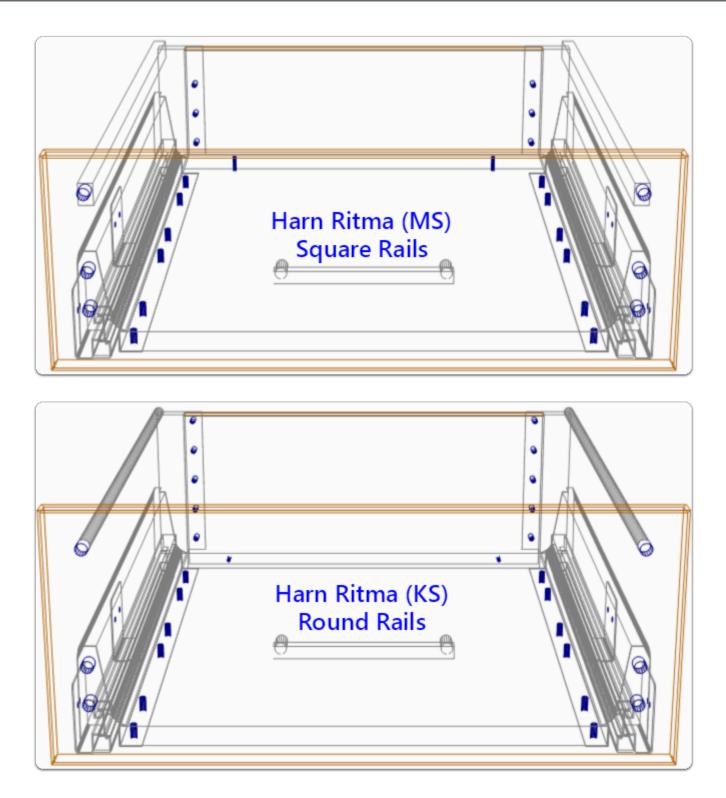

| Drawer Constructions      | Description                                                                                       |
|---------------------------|---------------------------------------------------------------------------------------------------|
| Harn Ritma (KS) Rnd Rail  | Limits selection to 189mm Height Drawer sets with Standard Side and Round Rails                   |
| Harn Ritma (HS) Rnd Rail  | Limits selection to 229mm Height Drawer<br>sets with Standard Side and High Side,<br>Round Rails  |
| Harn Ritma (HSS) Rnd Rail | Limits selection to 229mm Height Drawer sets with Standard Side and Round Rails                   |
| Harn Ritma (HSD) Rnd Rail | Limits selection to 229mm Height Drawer<br>sets with Standard Side and Double<br>Round Rails      |
| Harn Ritma (HTD) Rnd Rail | Limits selection to 229mm Height Drawer sets with Tall Side and Round Rails                       |
| Harn Ritma (MS) Sqr Rail  | Limits selection to 157mm Height Drawer sets with Standard Side and Square Rails                  |
| Harn Ritma (KS) Sqr Rail  | Limits selection to 189mm Height Drawer sets with Standard Side and Square Rails                  |
| Harn Ritma (HS) Sqr Rail  | Limits selection to 229mm Height Drawer<br>sets with Standard Side and High Side,<br>Square Rails |
| Harn Ritma (HSS) Sqr Rail | Limits selection to 229mm Height Drawer sets with Standard Side and Square Rails                  |
| Harn Ritma (HSD) Sqr Rail | Limits selection to 229mm Height Drawer<br>sets with Standard Side and Double<br>Square Rails     |
| Harn Ritma (HTD) Sqr Rail | Limits selection to 229mm Height Drawer sets with Tall Side and Square Rails                      |