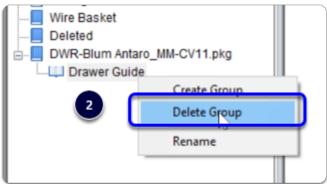

# Blum TANDEMBOX Antaro drawer system - Post Import

### **Contents of this Article...**

- · Organise groups in Material Manager
- Remove empty groups
- Order of UCS

#### **Organise Groups in Material Manager**

- 1. Expand the imported group DWR-Blum Antaro > Drawer Guide > Blum
- 2. Move up into the main Drawer Guide Group > Left Click Drag



#### **Remove Empty Groups**

- 1. Right Click > Delete
- Repeat as needed





#### **Order of UCS**

- 1. Left Click Shift Left Click all UCS that you wish to move down
- 2. Arrow the selected UCS down (6 times)







- IMPORTANT Order the Dwr-Advanced UCS set to be after Dwr-Blum Antaro UCS set
- Pappy days. Move on to read about whats included and start a test job!