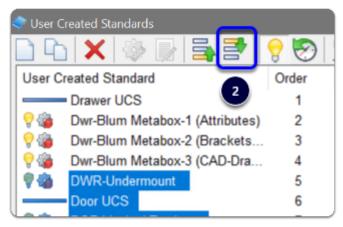

#### **Order of UCS**

- 1. Left Click Shift Left Click all UCS that you wish to move down
- 2. Arrow the selected UCS down (6 times)

- IMPORTANT Order the Dwr-Advanced UCS set to be after Dwr-Blum Antaro UCS set
- Pappy days. Move on to read about whats included and start a test job!