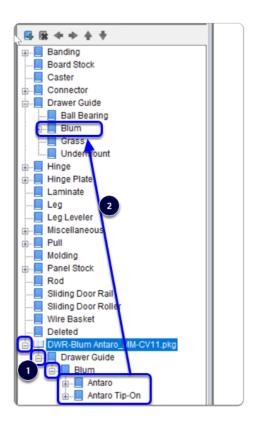

#### **Organise Groups in Material Manager**

- 1. Expand the imported group DWR-Blum Antaro > Drawer Guide > Blum
- 2. Move up into the main Drawer Guide Group > Left Click Drag