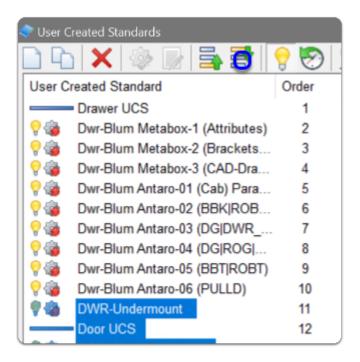

#### **Order of UCS**

- 1. Left Click Shift Left Click all UCS that you wish to move down
- 2. Arrow the selected UCS down (6 times)

- IMPORTANT Order the Dwr-Advanced UCS set to be after Dwr-Blum Antaro UCS set
- Pappy days. Move on to read about whats included and start a test job!