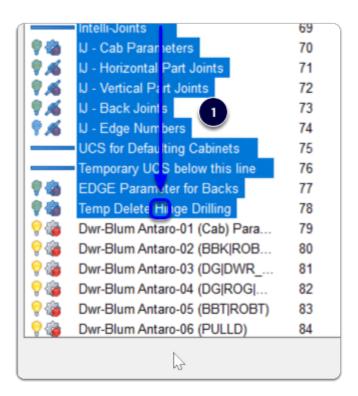

#### **Order of UCS**

- 1. Left Click Shift Left Click all UCS that you wish to move down
- 2. Arrow the selected UCS down (6 times)

- IMPORTANT Order the Dwr-Advanced UCS set to be after Dwr-Blum Antaro UCS set
- Pappy days. Move on to read about whats included and start a test job!