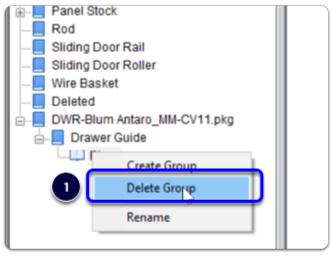

# Blum TANDEMBOX Antaro drawer system - Post Import

### **Contents of this Article...**

- · Organise groups in Material Manager
- Remove empty groups
- Order of UCS

#### **Organise Groups in Material Manager**

- 1. Expand the imported group DWR-Blum Antaro > Drawer Guide > Blum
- 2. Move up into the main Drawer Guide Group > Left Click Drag



#### **Remove Empty Groups**

- 1. Right Click > Delete
- Repeat as needed





#### **Order of UCS**

- 1. Left Click Shift Left Click all UCS that you wish to move down
- 2. Arrow the selected UCS down (6 times)







- IMPORTANT Order the Dwr-Advanced UCS set to be after Dwr-Blum Antaro UCS set
- Pappy days. Move on to read about whats included and start a test job!