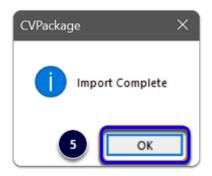

## Cabinet Vision Training - Oval Wardrobe Rail - Import Guide

Import Complete - You're nearly done - Continue on to the 'Post Import Cleanup'...