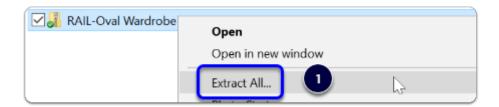

Our next step is to Unzip the download

- 1. Right click > Extract All
- Un-check "Show extracted files when complete"
- 3. Extract