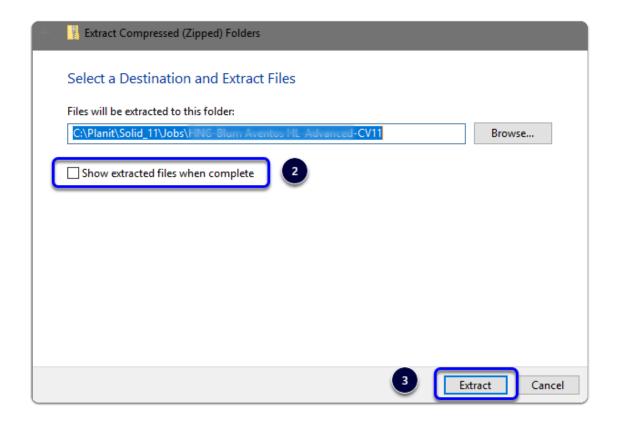

Our next step is to Unzip the download

- 1. Right click > Extract All
- Un-check "Show extracted files when complete"
- 3. Extract