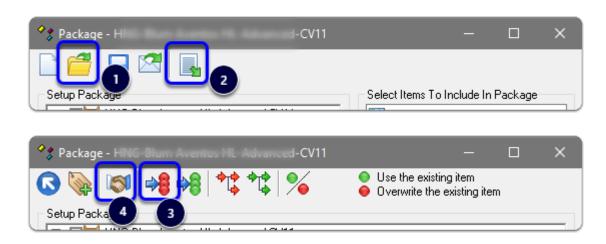

## Cabinet Vision Training - Oval Wardrobe Rail - Import Guide

We're ready to import the package into Cabinet Vision > Splash Screen > Utilities > Setup Utility

- 1. Open the package
- 2. Switch to import mode Swap between Creation and Import Modes
- 3. Overwrite all Matches
- 4. Import Package Contents
- 5. Click OK