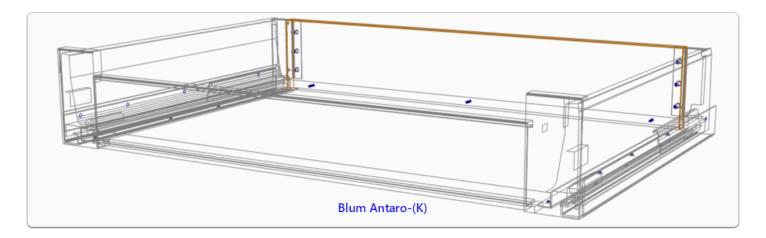

| Drawer Constructions | Description                                                                             |
|----------------------|-----------------------------------------------------------------------------------------|
| Blum Antaro System   | Fit largest Drawer Set with Rails for available box size using Guide and Schedule sizes |
| Blum Antaro (N)      | Limits selection to N height Drawer Sets using construction heights                     |
| Blum Antaro (M)      | Limits selection to M height Drawer Sets using construction heights                     |
| Blum Antaro (K)      | Limits selection to K height Drawer Sets using construction heights                     |
| Blum Antaro (B)      | Limits selection to B height Drawer Sets using construction heights                     |
| Blum Antaro (C)      | Limits selection to C height Drawer Sets using                                          |