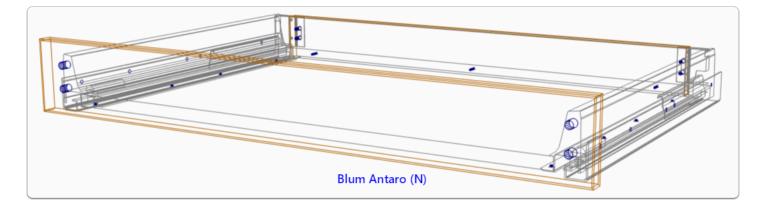

| Drawer Constructions | Description                                                                             |
|----------------------|-----------------------------------------------------------------------------------------|
| Blum Antaro System   | Fit largest Drawer Set with Rails for available box size using Guide and Schedule sizes |
| Blum Antaro (N)      | Limits selection to N height Drawer Sets using construction heights                     |
| Blum Antaro (M)      | Limits selection to M height Drawer Sets using construction heights                     |
| Blum Antaro (K)      | Limits selection to K height Drawer Sets using construction heights                     |
| Blum Antaro (B)      | Limits selection to B height Drawer Sets using construction heights                     |
| Blum Antaro (C)      | Limits selection to C height Drawer Sets using                                          |