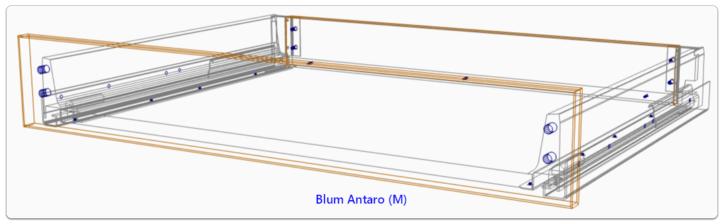

| Drawer Constructions | Description                                                                             |
|----------------------|-----------------------------------------------------------------------------------------|
| Blum Antaro System   | Fit largest Drawer Set with Rails for available box size using Guide and Schedule sizes |
| Blum Antaro (N)      | Limits selection to N height Drawer Sets using construction heights                     |
| Blum Antaro (M)      | Limits selection to M height Drawer Sets using construction heights                     |
| Blum Antaro (K)      | Limits selection to K height Drawer Sets using construction heights                     |
| Blum Antaro (B)      | Limits selection to B height Drawer Sets using construction heights                     |
| Blum Antaro (C)      | Limits selection to C height Drawer Sets using                                          |