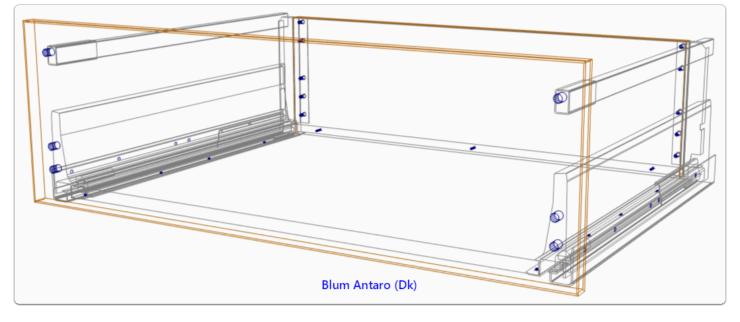

| Drawer Constructions    | Description                                                                                                     |
|-------------------------|-----------------------------------------------------------------------------------------------------------------|
|                         | construction heights                                                                                            |
| Blum Antaro (Dcf)       | Fit largest Corner Drawer Sets with fixed fronts for available box size using construction heights              |
| Blum Antaro (Dcs)       | Fit largest Corner Drawer Sets with syncro fronts for available box size using construction heights             |
| Blum Antaro (De)        | Fit largest Drawer Sets with M Height Sides and Side Elements for available box size using construction heights |
| Blum Antaro (Dk)        | Fit largest Drawer Sets with K Height Sides and Rails for available box size using construction heights         |
| Blum Antaro (Dm)        | Fit largest Drawer Sets with M Height Sides and Rails for available box size using construction heights         |
| Blum Antaro (Ds)        | Fit largest Drawer Sets for Sink Drawers for available box size using construction heights                      |
| Blum Antaro Tip-On (De) | Fit largest Drawer Sets with M Height Sides and Side Elements for available box size using construction heights |
| Blum Antaro Tip-On (Dk) | Fit largest Drawer Sets with K Height Sides and Rails for available box size using construction heights         |
| Blum Antaro Tip-On (Dm) | Fit largest Drawer Sets with M Height Sides and Rails for available box size using construction heights         |