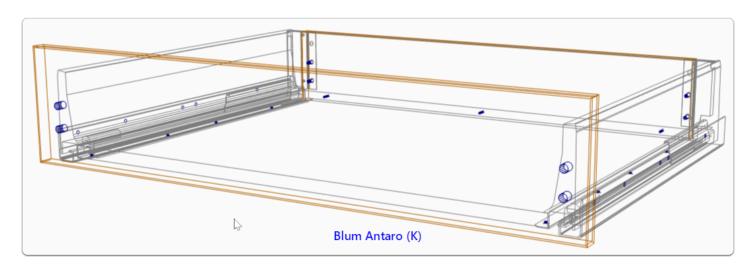

| Drawer Constructions | Description                                                                             |
|----------------------|-----------------------------------------------------------------------------------------|
| Blum Antaro System   | Fit largest Drawer Set with Rails for available box size using Guide and Schedule sizes |
| Blum Antaro (N)      | Limits selection to N height Drawer Sets using construction heights                     |
| Blum Antaro (M)      | Limits selection to M height Drawer Sets using construction heights                     |
| Blum Antaro (K)      | Limits selection to K height Drawer Sets using construction heights                     |
| Blum Antaro (B)      | Limits selection to B height Drawer Sets using construction heights                     |
| Blum Antaro (C)      | Limits selection to C height Drawer Sets using                                          |