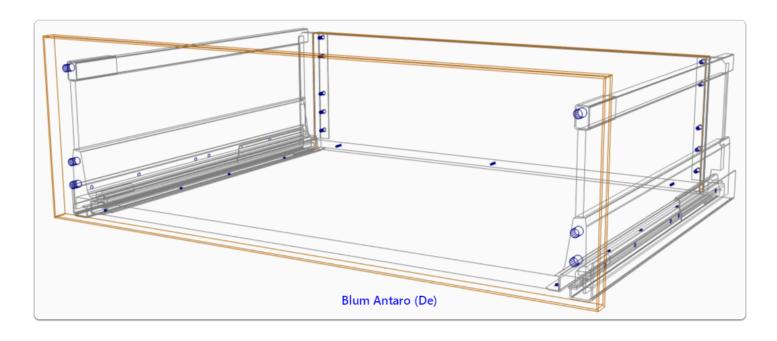

| Drawer Constructions    | Description                                                                                                     |
|-------------------------|-----------------------------------------------------------------------------------------------------------------|
|                         | construction heights                                                                                            |
| Blum Antaro (Dcf)       | Fit largest Corner Drawer Sets with fixed fronts for available box size using construction heights              |
| Blum Antaro (Dcs)       | Fit largest Corner Drawer Sets with syncro fronts for available box size using construction heights             |
| Blum Antaro (De)        | Fit largest Drawer Sets with M Height Sides and Side Elements for available box size using construction heights |
| Blum Antaro (Dk)        | Fit largest Drawer Sets with K Height Sides and Rails for available box size using construction heights         |
| Blum Antaro (Dm)        | Fit largest Drawer Sets with M Height Sides and Rails for available box size using construction heights         |
| Blum Antaro (Ds)        | Fit largest Drawer Sets for Sink Drawers for available box size using construction heights                      |
| Blum Antaro Tip-On (De) | Fit largest Drawer Sets with M Height Sides and Side Elements for available box size using construction heights |
| Blum Antaro Tip-On (Dk) | Fit largest Drawer Sets with K Height Sides and Rails for available box size using construction heights         |
| Blum Antaro Tip-On (Dm) | Fit largest Drawer Sets with M Height Sides and Rails for available box size using construction heights         |