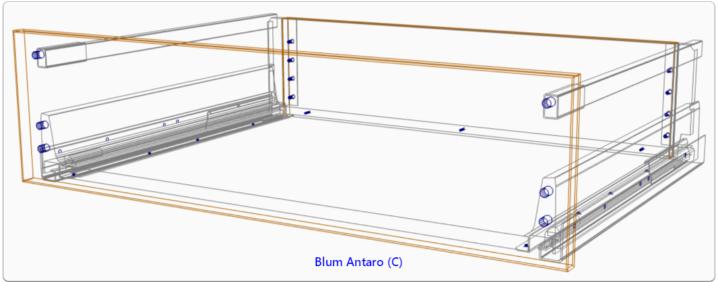

| Drawer Constructions | Description                                                                             |
|----------------------|-----------------------------------------------------------------------------------------|
| Blum Antaro System   | Fit largest Drawer Set with Rails for available box size using Guide and Schedule sizes |
| Blum Antaro (N)      | Limits selection to N height Drawer Sets using construction heights                     |
| Blum Antaro (M)      | Limits selection to M height Drawer Sets using construction heights                     |
| Blum Antaro (K)      | Limits selection to K height Drawer Sets using construction heights                     |
| Blum Antaro (B)      | Limits selection to B height Drawer Sets using construction heights                     |
| Blum Antaro (C)      | Limits selection to C height Drawer Sets using                                          |