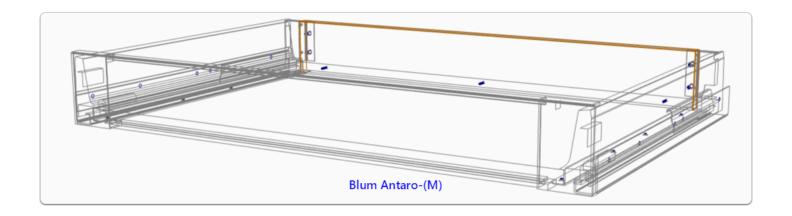

| Drawer Constructions | Description                                                                             |
|----------------------|-----------------------------------------------------------------------------------------|
| Blum Antaro System   | Fit largest Drawer Set with Rails for available box size using Guide and Schedule sizes |
| Blum Antaro (N)      | Limits selection to N height Drawer Sets using construction heights                     |
| Blum Antaro (M)      | Limits selection to M height Drawer Sets using construction heights                     |
| Blum Antaro (K)      | Limits selection to K height Drawer Sets using construction heights                     |
| Blum Antaro (B)      | Limits selection to B height Drawer Sets using construction heights                     |
| Blum Antaro (C)      | Limits selection to C height Drawer Sets using                                          |