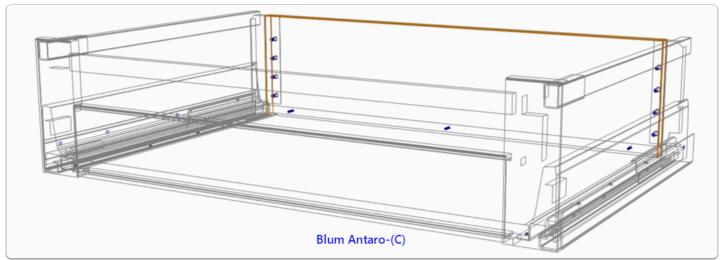

| Drawer Constructions | Description                                                                             |
|----------------------|-----------------------------------------------------------------------------------------|
| Blum Antaro System   | Fit largest Drawer Set with Rails for available box size using Guide and Schedule sizes |
| Blum Antaro (N)      | Limits selection to N height Drawer Sets using construction heights                     |
| Blum Antaro (M)      | Limits selection to M height Drawer Sets using construction heights                     |
| Blum Antaro (K)      | Limits selection to K height Drawer Sets using construction heights                     |
| Blum Antaro (B)      | Limits selection to B height Drawer Sets using construction heights                     |
| Blum Antaro (C)      | Limits selection to C height Drawer Sets using                                          |