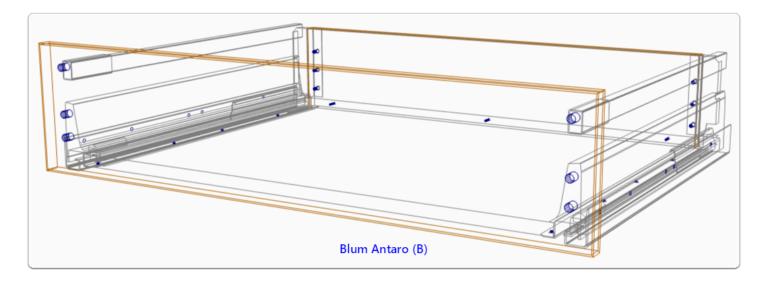

| Drawer Constructions | Description                                                                             |
|----------------------|-----------------------------------------------------------------------------------------|
| Blum Antaro System   | Fit largest Drawer Set with Rails for available box size using Guide and Schedule sizes |
| Blum Antaro (N)      | Limits selection to N height Drawer Sets using construction heights                     |
| Blum Antaro (M)      | Limits selection to M height Drawer Sets using construction heights                     |
| Blum Antaro (K)      | Limits selection to K height Drawer Sets using construction heights                     |
| Blum Antaro (B)      | Limits selection to B height Drawer Sets using construction heights                     |
| Blum Antaro (C)      | Limits selection to C height Drawer Sets using                                          |