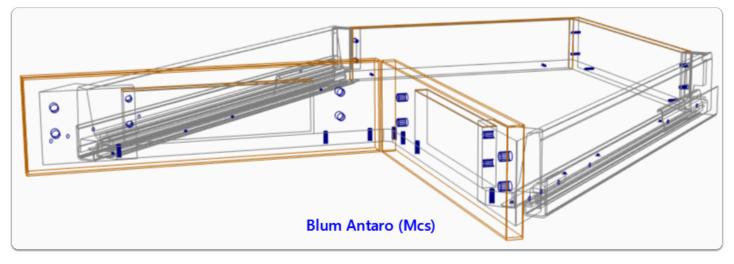

| Roll Out Constructions  | Description                                                                         |
|-------------------------|-------------------------------------------------------------------------------------|
| Blum Antaro-(Ms)        | Limits selection to M height Sink Drawer Sets only                                  |
| Blum Antaro-(K)         | Limits selection to K height Drawer Sets only                                       |
| Blum Antaro-(C)         | Limits selection to C height Drawer Sets only                                       |
| Blum Antaro-(Cs)        | Limits selection to C height Sink Drawer Sets only                                  |
| Blum Antaro-(De)        | Limits selection to D height Drawer Sets only with M Height Sides and Side Elements |
| Blum Antaro-(Dk)        | Limits selection to D height Drawer Sets only with K Height Sides and Rails         |
| Blum Antaro-(Dm)        | Limits selection to D height Drawer Sets only with M Height Sides and Rails         |
| Blum Antaro-(Ds)        | Limits selection to D height Sink Drawer Sets only                                  |
| Blum Antaro Tip-On-(M)  | Limits selection to M height Drawer Sets only                                       |
| Blum Antaro Tip-On-(C)  | Limits selection to C height Drawer Sets only                                       |
| Blum Antaro Tip-On-(De) | Limits selection to D height Drawer Sets only with M Height Sides and Side Elements |
| Blum Antaro Tip-On-(Dk) | Limits selection to D height Drawer Sets only with K Height Sides and Rails         |
| Blum Antaro Tip-On-(Dm) | Limits selection to D height Drawer Sets only with M Height Sides and Rails         |