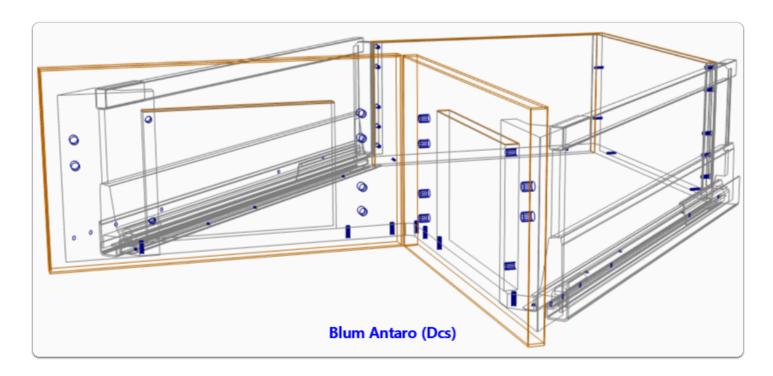

| Drawer Constructions    | Description                                                                                                     |
|-------------------------|-----------------------------------------------------------------------------------------------------------------|
|                         | construction heights                                                                                            |
| Blum Antaro (Dcf)       | Fit largest Corner Drawer Sets with fixed fronts for available box size using construction heights              |
| Blum Antaro (Dcs)       | Fit largest Corner Drawer Sets with syncro fronts for available box size using construction heights             |
| Blum Antaro (De)        | Fit largest Drawer Sets with M Height Sides and Side Elements for available box size using construction heights |
| Blum Antaro (Dk)        | Fit largest Drawer Sets with K Height Sides and Rails for available box size using construction heights         |
| Blum Antaro (Dm)        | Fit largest Drawer Sets with M Height Sides and Rails for available box size using construction heights         |
| Blum Antaro (Ds)        | Fit largest Drawer Sets for Sink Drawers for available box size using construction heights                      |
| Blum Antaro Tip-On (De) | Fit largest Drawer Sets with M Height Sides and Side Elements for available box size using construction heights |
| Blum Antaro Tip-On (Dk) | Fit largest Drawer Sets with K Height Sides and Rails for available box size using construction heights         |
| Blum Antaro Tip-On (Dm) | Fit largest Drawer Sets with M Height Sides and Rails for available box size using construction heights         |