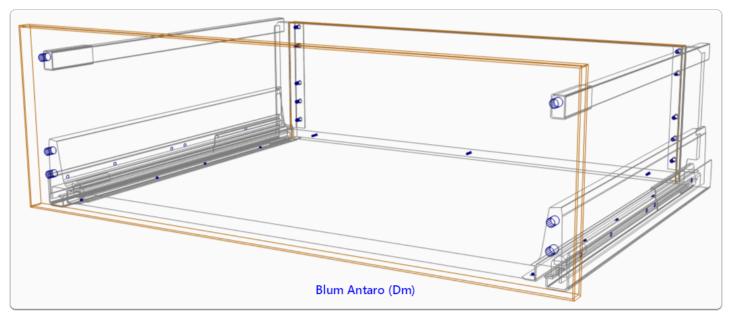

| Drawer Constructions    | Description                                                                                                     |
|-------------------------|-----------------------------------------------------------------------------------------------------------------|
|                         | construction heights                                                                                            |
| Blum Antaro (Dcf)       | Fit largest Corner Drawer Sets with fixed fronts for available box size using construction heights              |
| Blum Antaro (Dcs)       | Fit largest Corner Drawer Sets with syncro fronts for available box size using construction heights             |
| Blum Antaro (De)        | Fit largest Drawer Sets with M Height Sides and Side Elements for available box size using construction heights |
| Blum Antaro (Dk)        | Fit largest Drawer Sets with K Height Sides and Rails for available box size using construction heights         |
| Blum Antaro (Dm)        | Fit largest Drawer Sets with M Height Sides and Rails for available box size using construction heights         |
| Blum Antaro (Ds)        | Fit largest Drawer Sets for Sink Drawers for available box size using construction heights                      |
| Blum Antaro Tip-On (De) | Fit largest Drawer Sets with M Height Sides and Side Elements for available box size using construction heights |
| Blum Antaro Tip-On (Dk) | Fit largest Drawer Sets with K Height Sides and Rails for available box size using construction heights         |
| Blum Antaro Tip-On (Dm) | Fit largest Drawer Sets with M Height Sides and Rails for available box size using construction heights         |