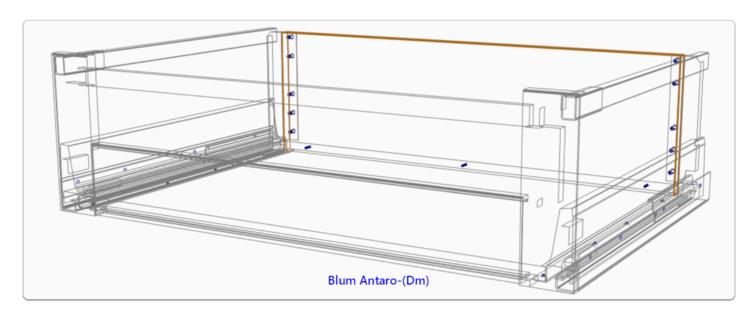

| Drawer Constructions    | Description                                                                                                     |
|-------------------------|-----------------------------------------------------------------------------------------------------------------|
|                         | construction heights                                                                                            |
| Blum Antaro (Dcf)       | Fit largest Corner Drawer Sets with fixed fronts for available box size using construction heights              |
| Blum Antaro (Dcs)       | Fit largest Corner Drawer Sets with syncro fronts for available box size using construction heights             |
| Blum Antaro (De)        | Fit largest Drawer Sets with M Height Sides and Side Elements for available box size using construction heights |
| Blum Antaro (Dk)        | Fit largest Drawer Sets with K Height Sides and Rails for available box size using construction heights         |
| Blum Antaro (Dm)        | Fit largest Drawer Sets with M Height Sides and Rails for available box size using construction heights         |
| Blum Antaro (Ds)        | Fit largest Drawer Sets for Sink Drawers for available box size using construction heights                      |
| Blum Antaro Tip-On (De) | Fit largest Drawer Sets with M Height Sides and Side Elements for available box size using construction heights |
| Blum Antaro Tip-On (Dk) | Fit largest Drawer Sets with K Height Sides and Rails for available box size using construction heights         |
| Blum Antaro Tip-On (Dm) | Fit largest Drawer Sets with M Height Sides and Rails for available box size using construction heights         |