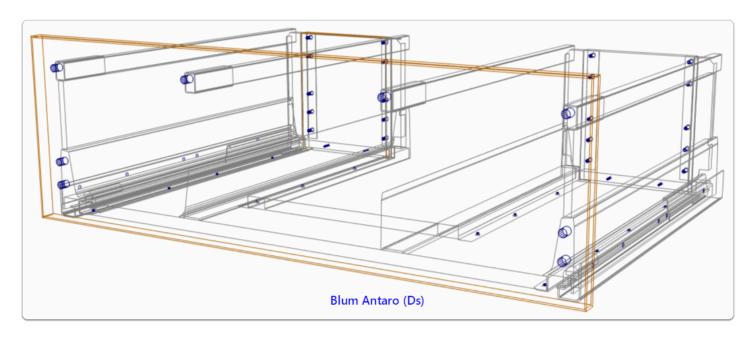

| Drawer Constructions    | Description                                                                                                     |
|-------------------------|-----------------------------------------------------------------------------------------------------------------|
|                         | construction heights                                                                                            |
| Blum Antaro (Dcf)       | Fit largest Corner Drawer Sets with fixed fronts for available box size using construction heights              |
| Blum Antaro (Dcs)       | Fit largest Corner Drawer Sets with syncro fronts for available box size using construction heights             |
| Blum Antaro (De)        | Fit largest Drawer Sets with M Height Sides and Side Elements for available box size using construction heights |
| Blum Antaro (Dk)        | Fit largest Drawer Sets with K Height Sides and Rails for available box size using construction heights         |
| Blum Antaro (Dm)        | Fit largest Drawer Sets with M Height Sides and Rails for available box size using construction heights         |
| Blum Antaro (Ds)        | Fit largest Drawer Sets for Sink Drawers for available box size using construction heights                      |
| Blum Antaro Tip-On (De) | Fit largest Drawer Sets with M Height Sides and Side Elements for available box size using construction heights |
| Blum Antaro Tip-On (Dk) | Fit largest Drawer Sets with K Height Sides and Rails for available box size using construction heights         |
| Blum Antaro Tip-On (Dm) | Fit largest Drawer Sets with M Height Sides and Rails for available box size using construction heights         |