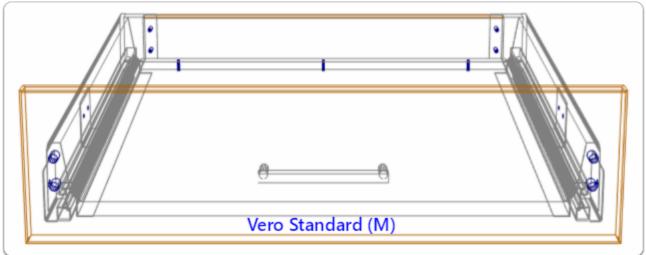

#### **Contents of this Article...**

- Drawer Constructions
- Roll Out Constructions
- UCS Options / Features
- Material Schedules
- Cabinet Vision 3D Drawer Previews
- Front Kit Materials

| Vero Slim Drawer Constructions | Description                                                                                                                  |
|--------------------------------|------------------------------------------------------------------------------------------------------------------------------|
| Vero Standard System           | Use all drawer sizes available in the guide schedule                                                                         |
| Vero Standard (M)              | Customise this schedule to limit the drawer sizes available in the job - Drawer heights limited to M Height                  |
| Vero Standard (B)              | Customise this schedule to limit the drawer sizes available in the job - Drawer heights limited to B Height                  |
| Vero Standard (B-Sq Rail)      | Customise this schedule to limit the drawer sizes available in the job - Drawer heights limited to B Height with Square Rail |
| Vero Standard (C)              | Customise this schedule to limit the drawer sizes available in the job - Drawer heights limited to C Height                  |
| Vero Standard (C-Sq Rail)      | Customise this schedule to limit the drawer sizes available in the job - Drawer heights limited to C Height with Square Rail |
| Vero Standard (D)              | Customise this schedule to limit the drawer sizes available in the job - Drawer heights limited to D Height                  |
| Vero Standard (D-Box Side)     | Customise this schedule to limit the drawer sizes available in the job - Drawer heights                                      |