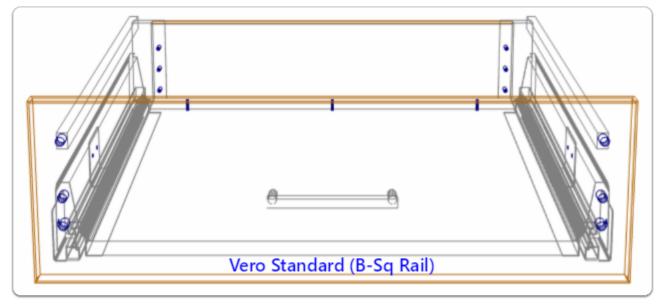

#### **Contents of this Article...**

- Drawer Constructions
- Roll Out Constructions
- UCS Options / Features
- Material Schedules
- Cabinet Vision 3D Drawer Previews
- Front Kit Materials

| Vero Slim Drawer Constructions | Description                                                                                                                  |
|--------------------------------|------------------------------------------------------------------------------------------------------------------------------|
| Vero Standard System           | Use all drawer sizes available in the guide schedule                                                                         |
| Vero Standard (M)              | Customise this schedule to limit the drawer sizes available in the job - Drawer heights limited to M Height                  |
| Vero Standard (B)              | Customise this schedule to limit the drawer sizes available in the job - Drawer heights limited to B Height                  |
| Vero Standard (B-Sq Rail)      | Customise this schedule to limit the drawer sizes available in the job - Drawer heights limited to B Height with Square Rail |
| Vero Standard (C)              | Customise this schedule to limit the drawer sizes available in the job - Drawer heights limited to C Height                  |
| Vero Standard (C-Sq Rail)      | Customise this schedule to limit the drawer sizes available in the job - Drawer heights limited to C Height with Square Rail |
| Vero Standard (D)              | Customise this schedule to limit the drawer sizes available in the job - Drawer heights limited to D Height                  |
| Vero Standard (D-Box Side)     | Customise this schedule to limit the drawer sizes available in the job - Drawer heights                                      |