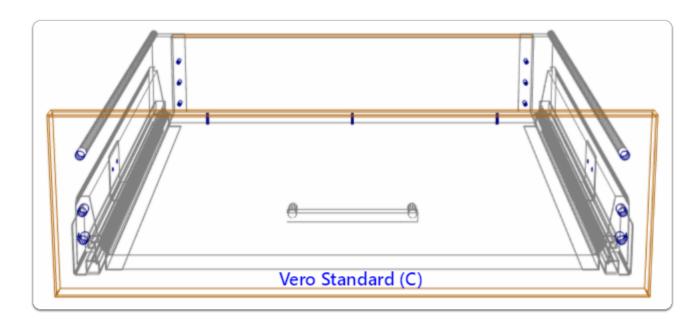

#### **Contents of this Article...**

- Drawer Constructions
- Roll Out Constructions
- UCS Options / Features
- Material Schedules
- Cabinet Vision 3D Drawer Previews
- Front Kit Materials

| Vero Slim Drawer Constructions | Description                                                                                                                  |
|--------------------------------|------------------------------------------------------------------------------------------------------------------------------|
| Vero Standard System           | Use all drawer sizes available in the guide schedule                                                                         |
| Vero Standard (M)              | Customise this schedule to limit the drawer sizes available in the job - Drawer heights limited to M Height                  |
| Vero Standard (B)              | Customise this schedule to limit the drawer sizes available in the job - Drawer heights limited to B Height                  |
| Vero Standard (B-Sq Rail)      | Customise this schedule to limit the drawer sizes available in the job - Drawer heights limited to B Height with Square Rail |
| Vero Standard (C)              | Customise this schedule to limit the drawer sizes available in the job - Drawer heights limited to C Height                  |
| Vero Standard (C-Sq Rail)      | Customise this schedule to limit the drawer sizes available in the job - Drawer heights limited to C Height with Square Rail |
| Vero Standard (D)              | Customise this schedule to limit the drawer sizes available in the job - Drawer heights limited to D Height                  |
| Vero Standard (D-Box Side)     | Customise this schedule to limit the drawer sizes available in the job - Drawer heights                                      |