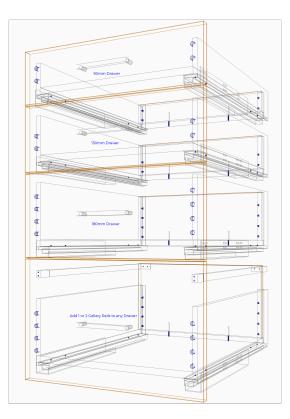

| Drawer Constructions (Maximum Height<br>Drawers) | Description                                                                      |
|--------------------------------------------------|----------------------------------------------------------------------------------|
| Donati Slimbox System                            | System construction uses all drawer sizes available in the drawer guide schedule |
| Donati Slimbox (90)                              | 90mm high Donati Slimbox drawer set                                              |
| Donati Slimbox (130)                             | 130mm and 90mm high Donati Slimbox<br>drawer sets                                |
| Donati Slimbox (180)                             | 180mm, 130mm and 90mm high Donati<br>Slimbox drawer sets                         |

| UCS (added in CV 2023.2)              | Features                                    |
|---------------------------------------|---------------------------------------------|
| Joinery IT (Dwr-1   Donati Slimbox-1) | Public Variables for Front Bore, Back Bore, |

## Cabinet Vision Training - Donati Slimbox drawer system - What's Included

| UCS (added in CV 2023.2)              | Features                                             |
|---------------------------------------|------------------------------------------------------|
|                                       | Guide Mount Bore.                                    |
| Joinery IT (Dwr-1   Donati Slimbox-2) | Inner Front Parts and Roll Out Back<br>Attributes.   |
| Joinery IT (Dwr-1   Donati Slimbox-3) | Add gallery rail sets.                               |
| Joinery IT (Dwr-1   Donati Slimbox-4) | Front Bore, Back Bore, Guide Mount Bore adjustments. |
| Material Schedules Description        |                                                      |
|                                       | Description                                          |
| Guides - Donati Slimbox 40 KG         | 40 KG Donati Slimbox Drawer Guide<br>Schedule        |
| Drawer Box - Donati Slimbox           | Donati Slimbox Drawer Box Schedule                   |