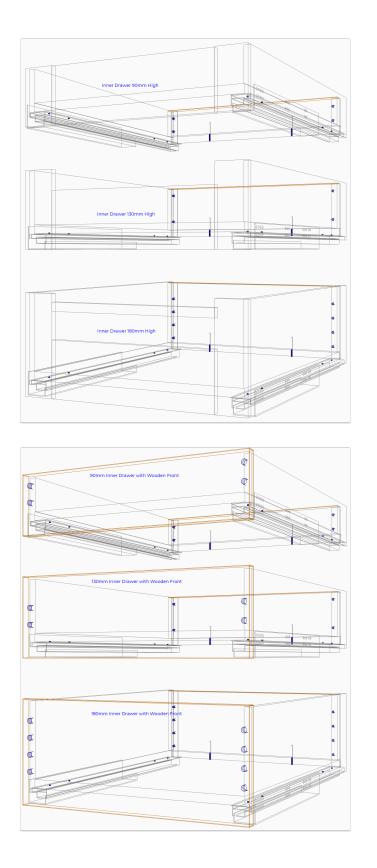

| Roll Out Constructions (Single Height Roll<br>Outs) | Description                                                    |
|-----------------------------------------------------|----------------------------------------------------------------|
| Donati Slimbox-System                               | Uses all drawer heights available in the drawer guide schedule |
| Donati Slimbox- (90)                                | 90mm high Donati Slimbox Internal drawer                       |
| Donati Slimbox-(130)                                | 130mm high Donati Slimbox Internal drawer                      |
| Donati Slimbox-(180)                                | 180mm high Donati Slimbox Internal drawer                      |

| Roll Out - Donati Slimbox | Donati Slimbox Roll Out Schedule |
|---------------------------|----------------------------------|